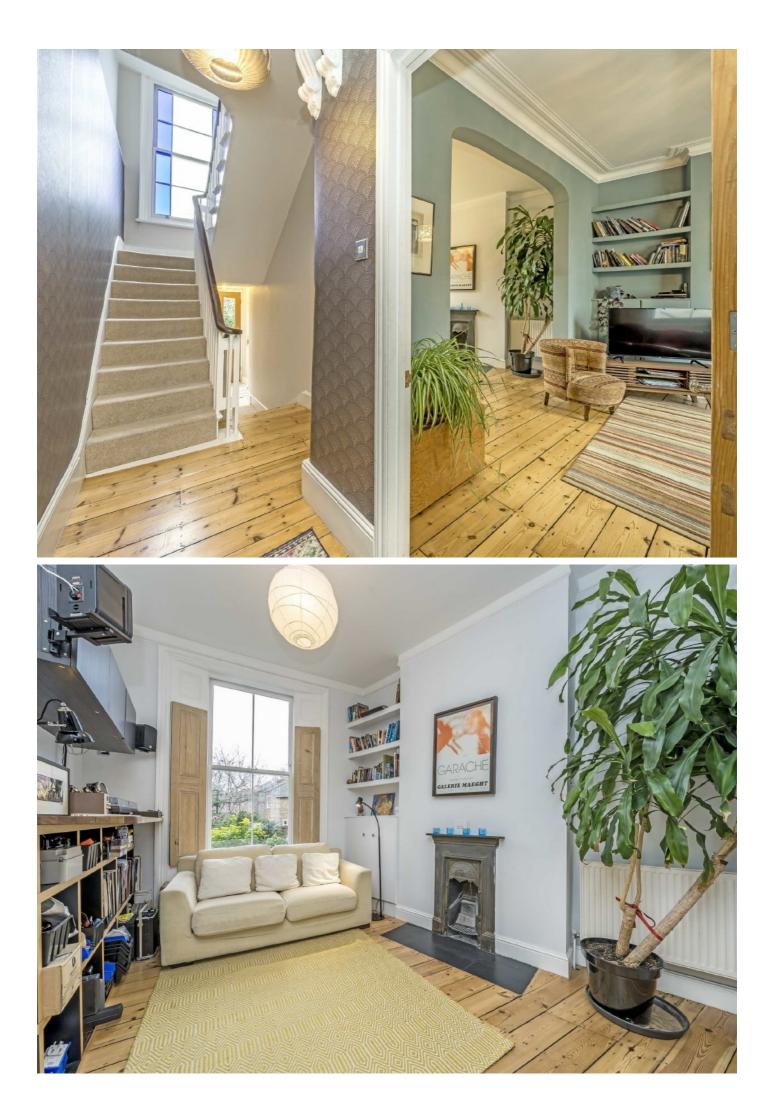

On entering the house at raised ground level you walk into a dual aspect living room with high ceilings, sash windows and original wooden floorboards.

Down stairs there is the large open plan kitchen and dining area with granite kitchen tops, bespoke fitted cupboard space and a separate laundry room.

On the first floor there is the principle bedroom with two sash windows and built in storage, on this floor there is also a large family bathroom with separate shower and bath. The second floor has three further bedrooms.