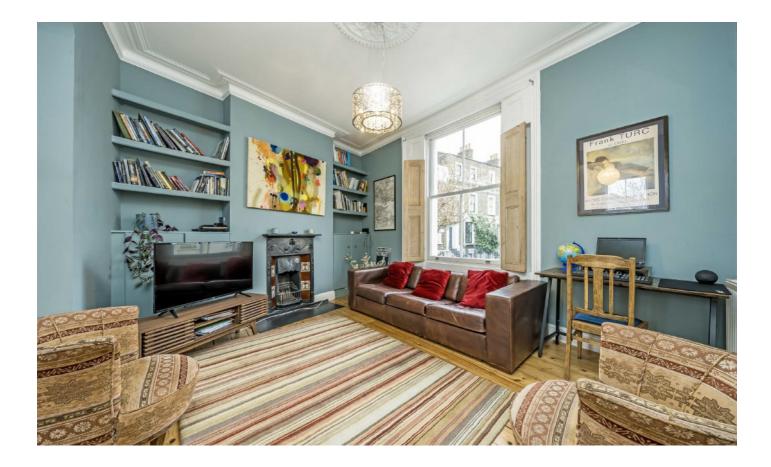

On entering the house at raised ground level you walk into a dual aspect living room with high ceilings, sash windows and original wooden floorboards.

Down stairs there is the large open plan kitchen and dining area with granite kitchen tops, bespoke fitted cupboard space and a separate laundry room.