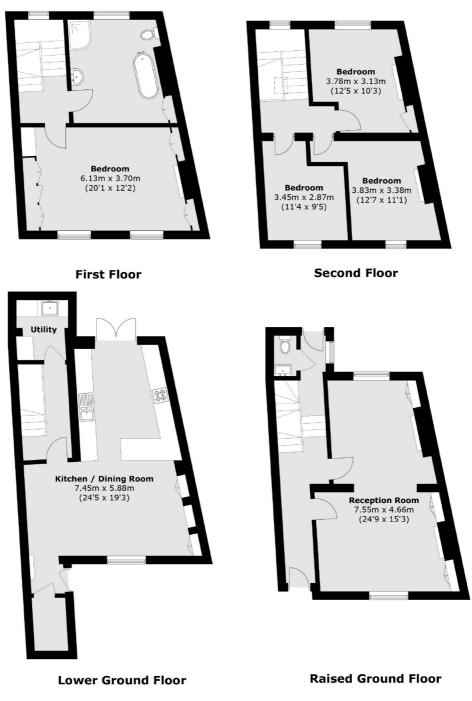

On entering the house at raised ground level you walk into a dual aspect living room with high ceilings, sash windows and original wooden floorboards.

Down stairs there is the large open plan kitchen and dining area with granite kitchen tops, bespoke fitted cupboard space and a separate laundry room.

On the first floor there is the principle bedroom with two sash windows and built in storage, on this floor there is also a large family bathroom with separate shower and bath. The second floor has three further bedrooms.

## Fremont Street, London, E9

Total area (approx.): 179.6 sq. m (1,932.9 sq. ft)

Hackney 10 Broadway Market London E8 4QJ Sales 0207 247 2440 Energy Rating: D. We aim to make our particulars both accurate and reliable. However they are not guaranteed, nor do they form part of an offer or contract. If you require clarification on any points then please contact us, especially if you're traveling some distance to view. Please note that appliances and heating systems have not been tested and therefore no warranties can be given as to their good working order.