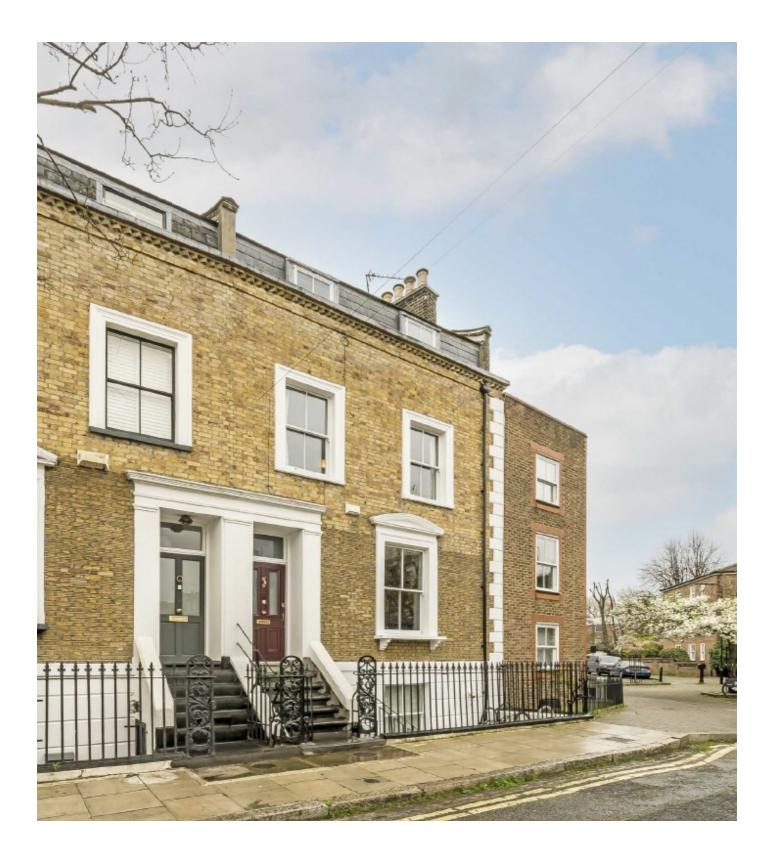

## Fremont Street, E9

A four bedroom four storey house with a private east facing garden. This property has maintained many of its original features with high ceilings, ornate cornicing and sash windows. This house benefits from being the original end of terrace so is noticeably wider at the front from similar houses on the street.

This property is well located, just off of King Edwards Road with Broadway Market around the corner, London Fields station over the road or you can jump on a bus down to Bethnal Green tube station. Best of all you are situated between both the very popular London Fields and Victoria Park.