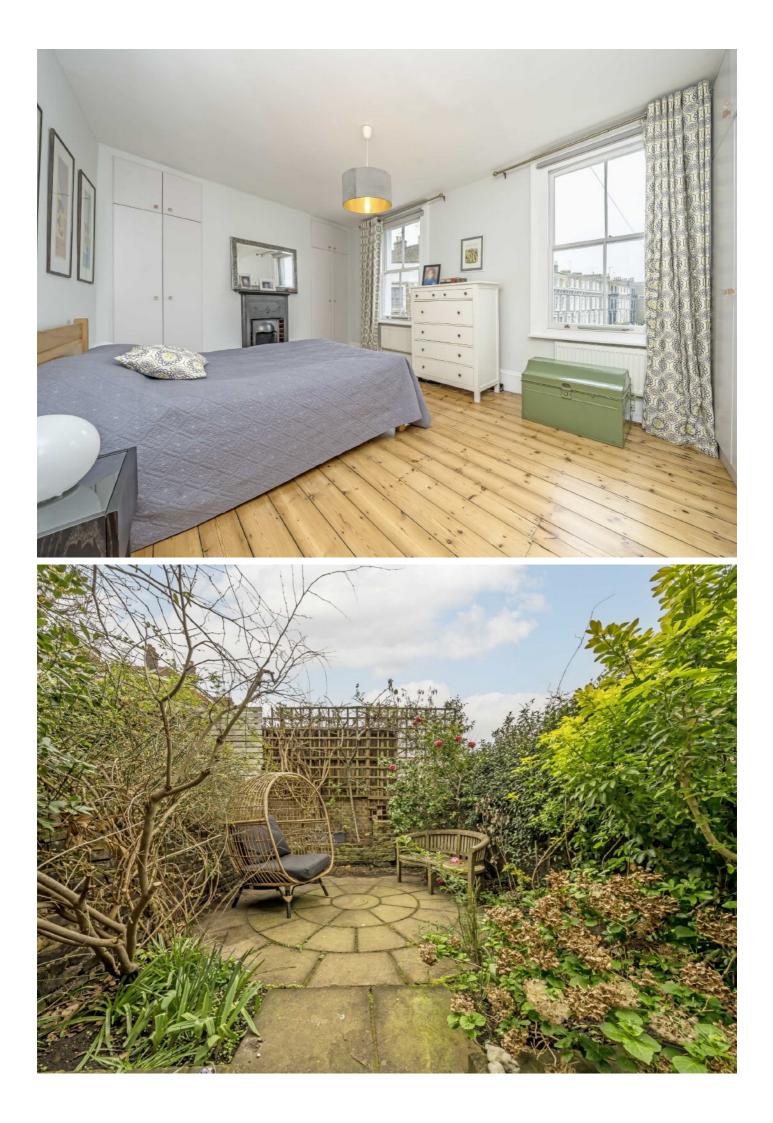

On entering the house at raised ground level you walk into a dual aspect living room with high ceilings, sash windows and original wooden floorboards.

Down stairs there is the large open plan kitchen and dining area with granite kitchen tops, bespoke fitted cupboard space and a separate laundry room.

On the first floor there is the principle bedroom with two sash windows and built in storage, on this floor there is also a large family bathroom with separate shower and bath. The second floor has three further bedrooms.