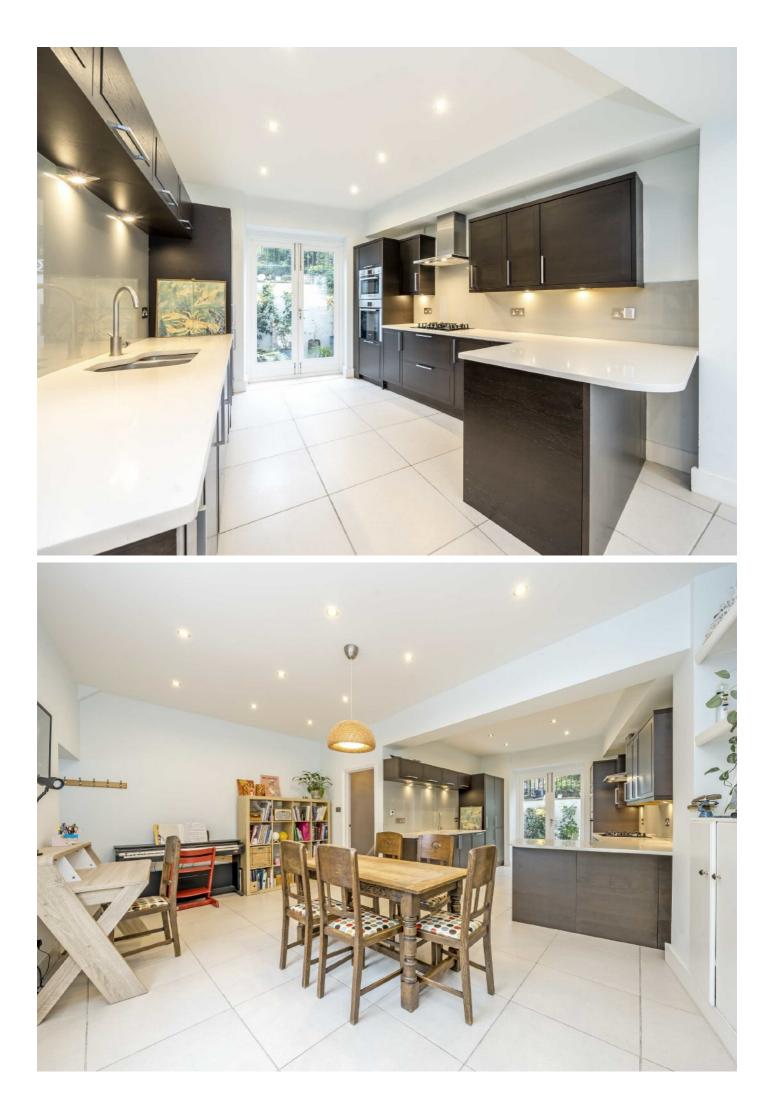

On entering the house at raised ground level you walk into a dual aspect living room with high ceilings, sash windows and original wooden floorboards.

Down stairs there is the large open plan kitchen and dining area with granite kitchen tops, bespoke fitted cupboard space and a separate laundry room.