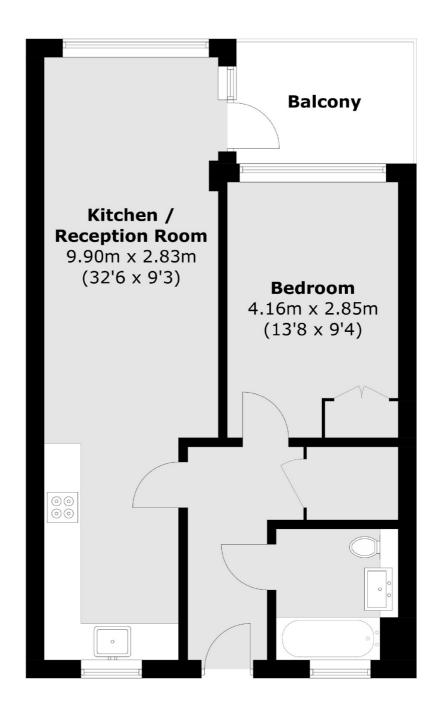

## White Post Lane, E9 £400,000

A well presented one double bedroom apartment set within the popular Bagel Factory development. This property has an open plan living-kitchen area with dual aspect views and a private winter garden. Also benefiting from a 24 hour concierge, residents gym and communal roof terrace with views of The City

## White Post Lane, London, E9

Total area (approx.): 51.6 sq. m (555.4 sq. ft) Balcony (approx.): 5.8 sq. m (62.4 sq. ft)

Hackney

London

E8 4QJ

Sales

10 Broadway Market

02072472440