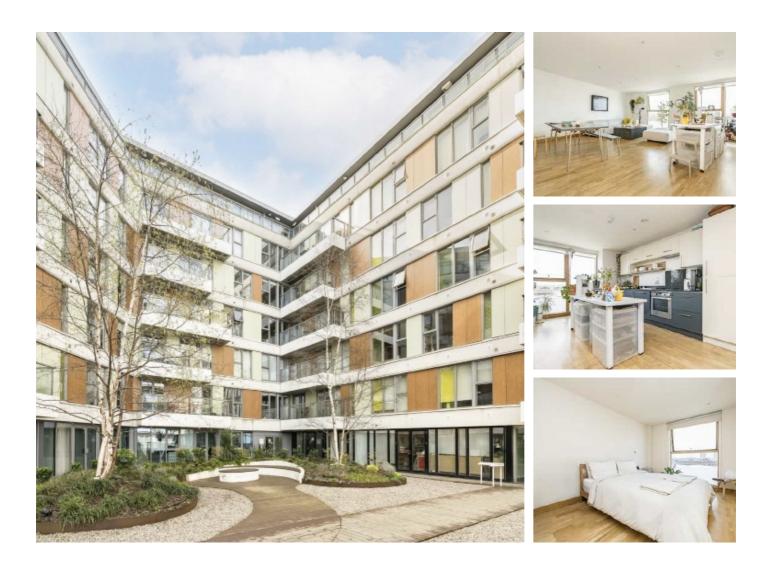

## Wick Lane, E3 £525,000

A two double bedroom, two bathroom apartment with over 1,000 sqft of living space. This chain free property has floor to ceiling windows throughout allowing plenty of natural light, a large open plan living area and two modern bathrooms.

Situated between the greens of Queen Elizabeth Olympic Park and Victoria Park. Hackney Wick overground station is also close by as well as Westfield Shopping centre across the park.

#### Features

Offer In Excess Of Available Chain Free Two Double Bedrooms Two Bathrooms Floor to Ceiling Windows Queen Elizabeth Olympic Park