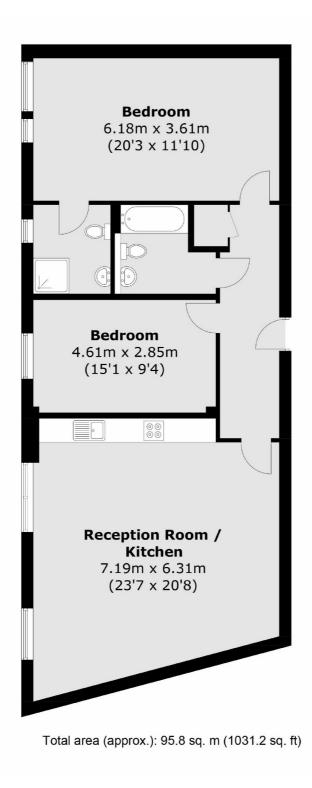

## Wick Lane, E3 £525,000

A two double bedroom, two bathroom apartment with over 1,000 sqft of living space. This chain free property has floor to ceiling windows throughout allowing plenty of natural light, a large open plan living area and two modern bathrooms.

#### Features

Offer In Excess Of Available Chain Free Two Double Bedrooms Two Bathrooms Floor to Ceiling Windows Queen Elizabeth Olympic Park