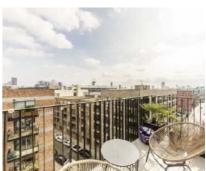

## Rookwood Way, E3 £475,000

A top floor dual aspect apartment with panoramic views of East London and Canary Wharf. This property has been lovingly maintained by the current owner, offers open plan living and kitchen with floor to ceiling windows, double bedroom with fitted wardrobes and a private terrace.

## **Features**

Top Floor Panoramic Views Open Plan Modern Integrated appliances Bike Storage