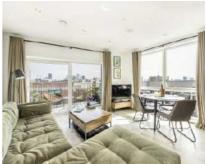

## Rookwood Way, E3 £475,000

A top floor dual aspect apartment with panoramic views of East London and Canary Wharf. This property has been lovingly maintained by the current owner, offers open plan living and kitchen with floor to ceiling windows, double bedroom with fitted wardrobes and a private terrace.

## **Features**

Top Floor Panoramic Views Open Plan Modern Integrated appliances Bike Storage