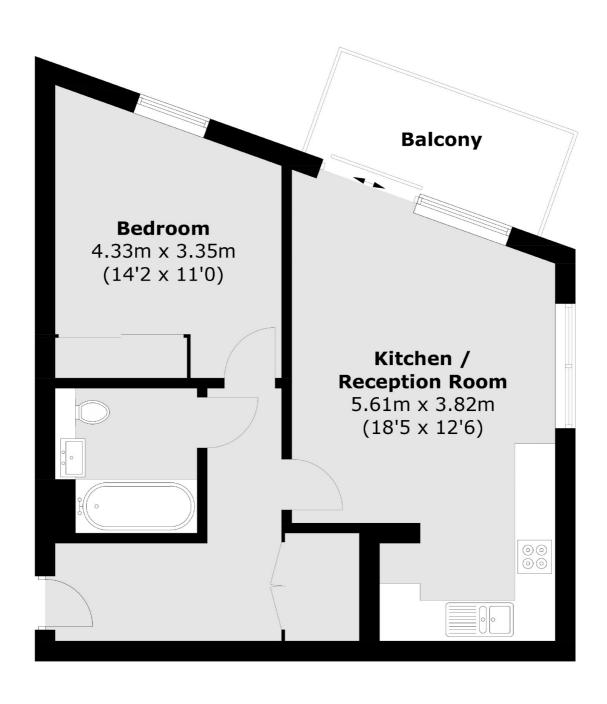

## Rookwood Way, London, E3

Total area (approx.): 51.5 sq. m (554.3 sq. ft) Balcony area (approx.): 5.8 sq. m (62.4 sq. ft)

Hackney

London

E8 4QJ

Sales

10 Broadway Market

02072472440