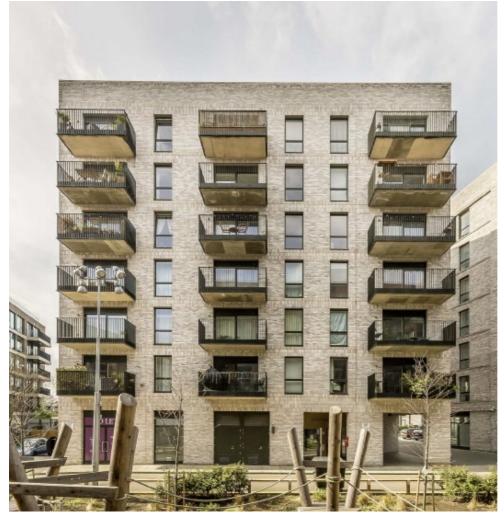

## Rookwood Way, E3 £475,000

A top floor dual aspect apartment with panoramic views of East London and Canary Wharf. This property has been lovingly maintained by the current owner, offers open plan living and kitchen with floor to ceiling windows, double bedroom with fitted wardrobes and a private terrace.