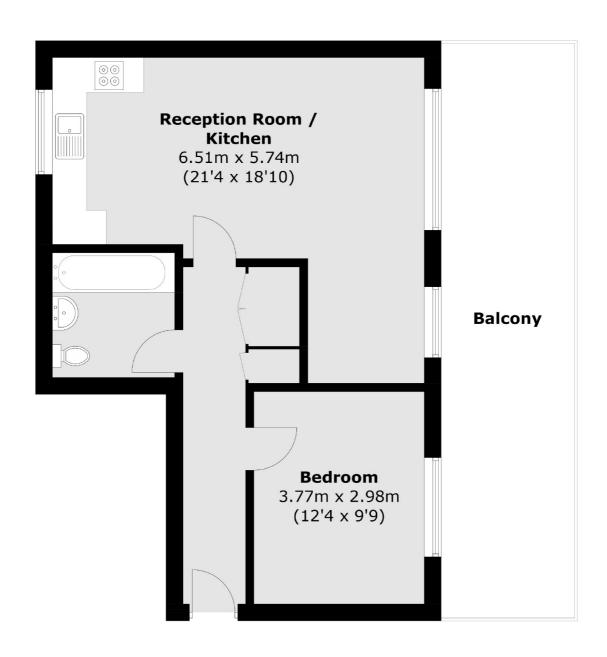

## Mackintosh Lane, London, E9

Total area (approx.): 54.3 sq. m (584.5 sq. ft) Balcony area : 23.8 sq. m (256.2 sq. ft)

Hackney

London

E8 4QJ

Sales

10 Broadway Market

02072472440