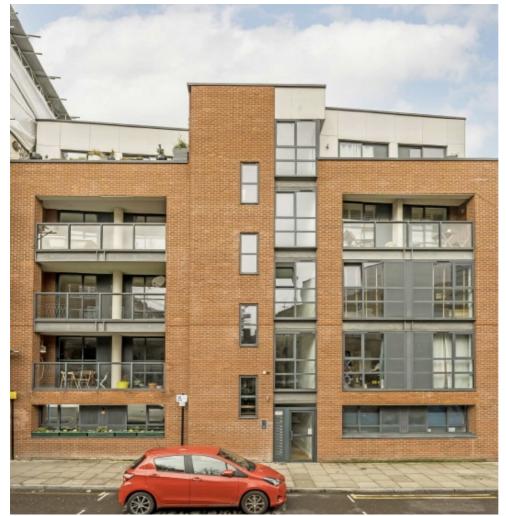

## Goldsmiths Row, E2 £950,000

A four double bedroom apartment with a large private freehold garden. This apartment offers open plan living and offers ample space for dining as well as having a newly renovated kitchen. This property measures in excess of 1350 sqft foot, has a new bathroom, residents parking, access to the garden can be found via three of four bedrooms or a private side gate.

## **Features**

Four Double Bedrooms Two Bathrooms 1,355 Square Feet Private Garden Bike Storage Resident Parking

Hackney 0207 247 2440 dexters.co.uk

## Goldsmiths Row, London, E2

Total area (approx.) 125.89 sq. m (1,355 sq. ft)

Hackney

London

E8 4QJ

Sales

10 Broadway Market

02072472440