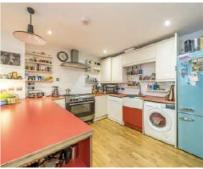

## Goldsmiths Row, E2 £950,000

A four double bedroom apartment with a large private freehold garden. This apartment offers open plan living and offers ample space for dining as well as having a newly renovated kitchen. This property measures in excess of 1350 sqft foot, has a new bathroom, residents parking, access to the garden can be found via three of four bedrooms or a private side gate.