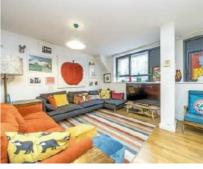

## Goldsmiths Row, E2 £950,000

A four double bedroom apartment with a large private freehold garden. This apartment offers open plan living and offers ample space for dining as well as having a newly renovated kitchen. This property measures in excess of 1350 sqft foot, has a new bathroom, residents parking, access to the garden can be found via three of four bedrooms or a private side gate.