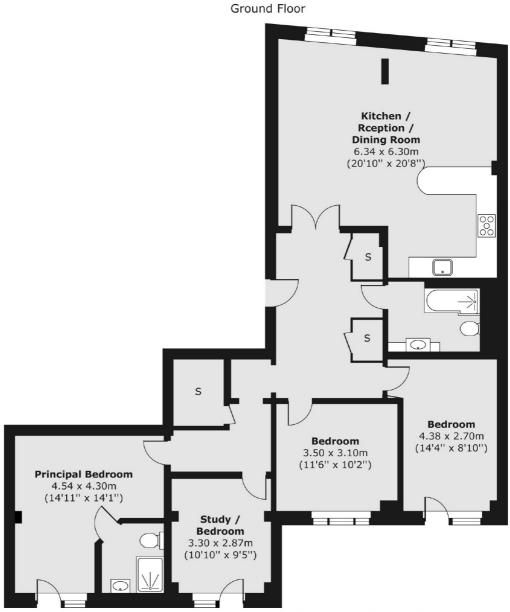

## Goldsmiths Row, E2 £950,000

A four double bedroom apartment with a large private freehold garden. This apartment offers open plan living and offers ample space for dining as well as having a newly renovated kitchen. This property measures in excess of 1350 sqft foot, has a new bathroom, residents parking, access to the garden can be found via three of four bedrooms or a private side gate.

## **Features**

Four Double Bedrooms Two Bathrooms 1,355 Square Feet Private Garden Bike Storage Resident Parking

Hackney 0207 247 2440 dexters.co.uk

## Goldsmiths Row, London, E2

Total area (approx.) 125.89 sq. m (1,355 sq. ft)

Hackney

London

E8 4QJ

Sales

10 Broadway Market

02072472440