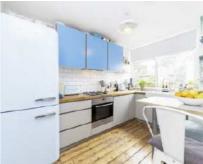

# Livermere Road, E8 £415,000

A fully renovated split-level apartment close to Regents Canal. Bespoke kitchen, separate living room with reclaimed wooden flooring. Two double bedrooms on the upper floors with built-in wardrobe and bathroom with underfloor heating.

# Reception Room 3.95m (12'11") max x 4.28m (14') Kitchen 3.43m x 2.35m (11'3" x 7'9")