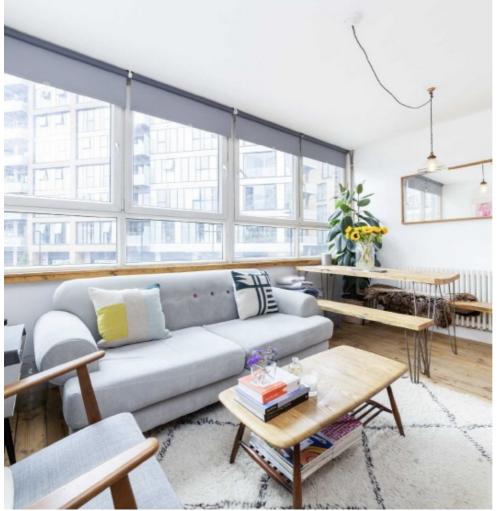

# Livermere Road, E8 £415,000

A fully renovated split-level apartment close to Regents Canal. Bespoke kitchen, separate living room with reclaimed wooden flooring. Two double bedrooms on the upper floors with built-in wardrobe and bathroom with underfloor heating.

# Reception Room 3.95m (12'11") max x 4.28m (14') Kitchen 3.43m x 2.35m (11'3" x 7'9")