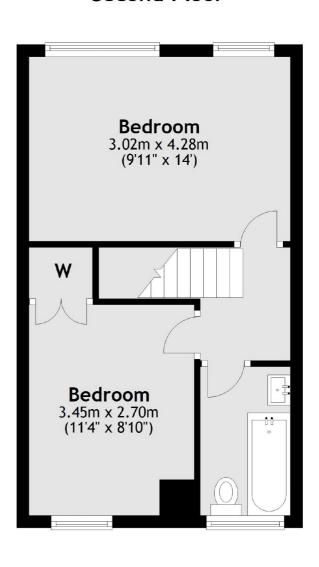

# Livermere Road, E8 £415,000

A fully renovated split-level apartment close to Regents Canal. Bespoke kitchen, separate living room with reclaimed wooden flooring. Two double bedrooms on the upper floors with built-in wardrobe and bathroom with underfloor heating.

### Second Floor

Total area: approx. 64.2 sq. metres (691.5 sq. feet)