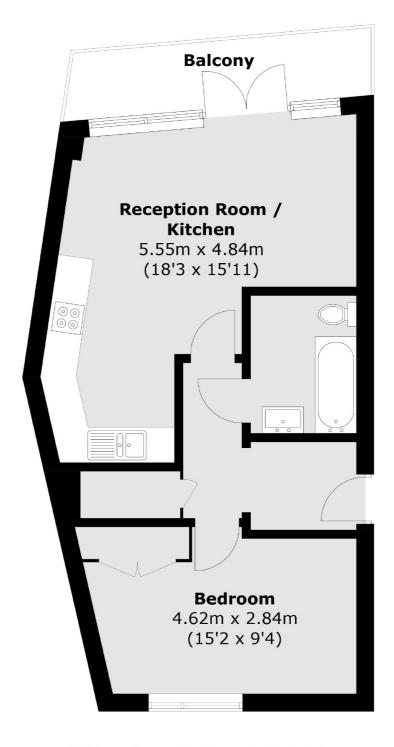

## Taylor Place, London, E3

Total area (approx.): 47.8 sq. m (514.5 sq. ft) Balcony (approx.): 5.9 sq. m (63.5 sq. ft)

Hackney

London

E8 4QJ

Sales

10 Broadway Market

02072472440