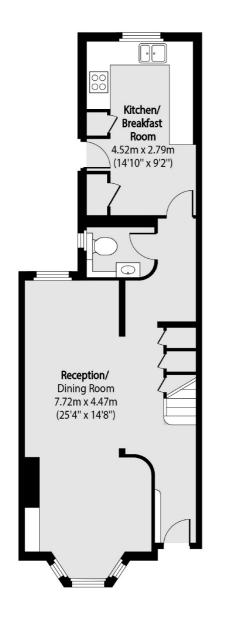

## **Knapp Road, E3** £700,000

A three double bedroom Victorian terrace house with a generous manicured garden. This two storey property has an open plan living room with ample space to dine and high ceilings. There is sash windows throughout, a separate modernised kitchen, A separate WC on the ground floor and a family bathroom on the first floor.

## Knapp Road, London, E3

Hackney

London

E8 4QJ

Sales

10 Broadway Market

02072472440

Ground Floor First Floor

Total area (approx): 97.36 sq m (1048 sq. ft)