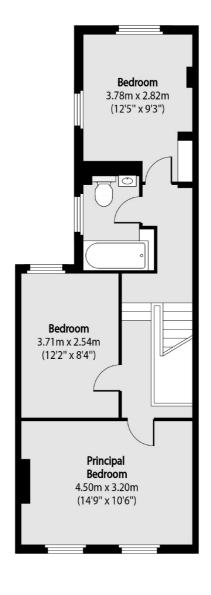

## **Knapp Road, E3** £700,000

A three double bedroom Victorian terrace house with a generous manicured garden. This two storey property has an open plan living room with ample space to dine and high ceilings. There is sash windows throughout, a separate modernised kitchen, A separate WC on the ground floor and a family bathroom on the first floor.

## Knapp Road, London, E3

Hackney

London

E8 4QJ

Sales

10 Broadway Market

02072472440

Ground Floor First Floor

Total area (approx): 97.36 sq m (1048 sq. ft)