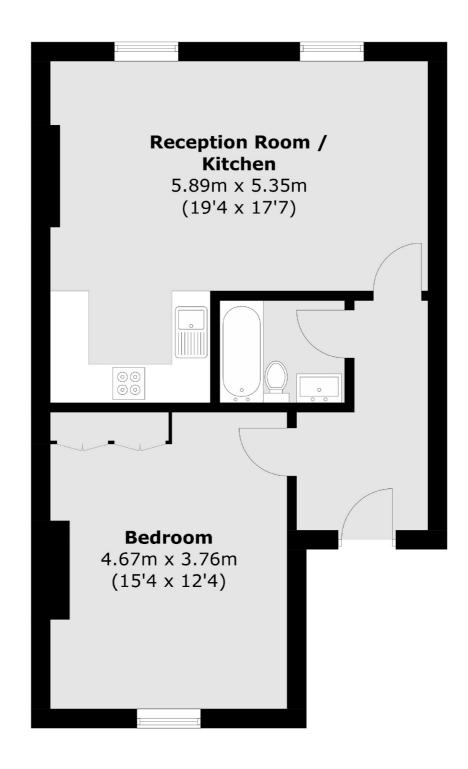

## Hackney Road, London, E2

Total area (approx.): 53.9 sq. m (580.2 sq. ft)

Hackney

London

E8 4QJ

Sales

10 Broadway Market

02072472440