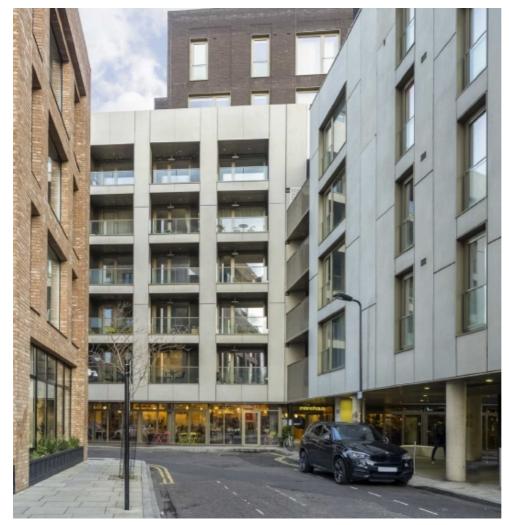

## Helmsley Street, E8 £700,000

A modern two bedroom, two bathroom apartment with a open plan living and kitchen area, polished concrete floors and a private balcony. Within the building there is a Michelin star restaurant, 24 hour concierge, bike storage and a bakery/coffee shop.

Monohaus is situated perfectly around the corner from ample green spaces such as Victoria Park and London Fields and Broadway Market with all its boutique restaurants, bars and cafes. London Fields and Hackney Central stations are both less than half a mile away for easy access to the City as well as great bus routes and access to the Underground via Bethnal Green.