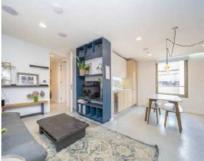

## Helmsley Street, E8 £700,000

A modern two bedroom, two bathroom apartment with a open plan living and kitchen area, polished concrete floors and a private balcony. Within the building there is a Michelin star restaurant, 24 hour concierge, bike storage and a bakery/coffee shop.

## **Features**

Offers In Excess Of Chain Free Two Double Bedrooms Two Bathrooms Private Balcony 24 Hour Concierge Sonos Home System

Hackney 0207 247 2440 dexters.co.uk