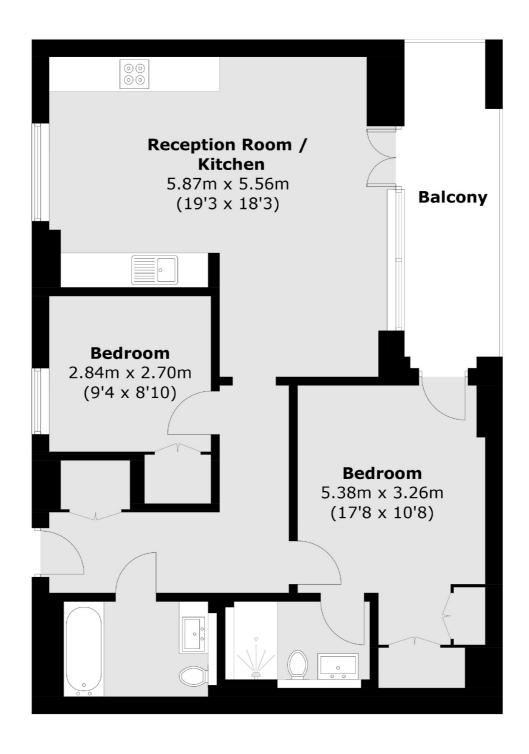

## Helmsley Street, E8 £700,000

A modern two bedroom, two bathroom apartment with a open plan living and kitchen area, polished concrete floors and a private balcony. Within the building there is a Michelin star restaurant, 24 hour concierge, bike storage and a bakery/coffee shop.

## Helmsley Street, London, E8

Total area (approx.): 72.8 sq. m (782.5 sq. ft) Balcony: 8.9 sq. m (95.8 sq. ft)

Hackney

London

E8 4QJ

Sales

10 Broadway Market

02072472440