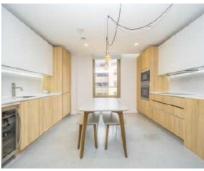

## Helmsley Street, E8 £700,000

A modern two bedroom, two bathroom apartment with a open plan living and kitchen area, polished concrete floors and a private balcony. Within the building there is a Michelin star restaurant, 24 hour concierge, bike storage and a bakery/coffee shop.

## **Features**

Offers In Excess Of Chain Free Two Double Bedrooms Two Bathrooms Private Balcony 24 Hour Concierge Sonos Home System

Hackney 0207 247 2440 dexters.co.uk