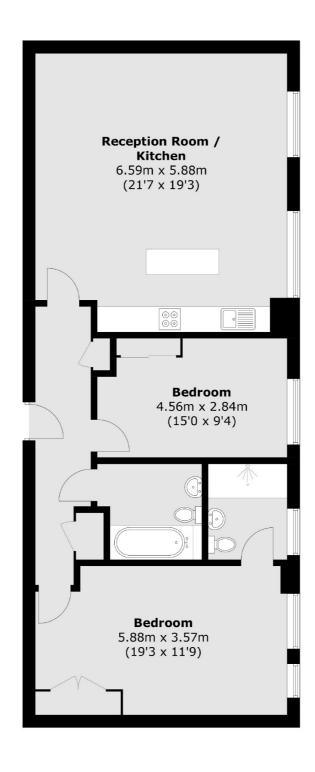

### Wick Lane, London, E3

Total area (approx.): 91.9 sq. m (989.2 sq. ft)

Hackney

London

E8 4QJ

Lettings

0207 247 2441

10 Broadway Market