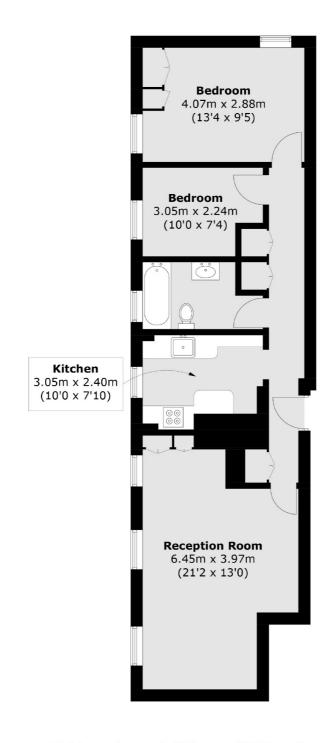

### Shore Place, London, E9

Total area (approx.): 63.7 sq. m (685.7 sq. ft)

Hackney