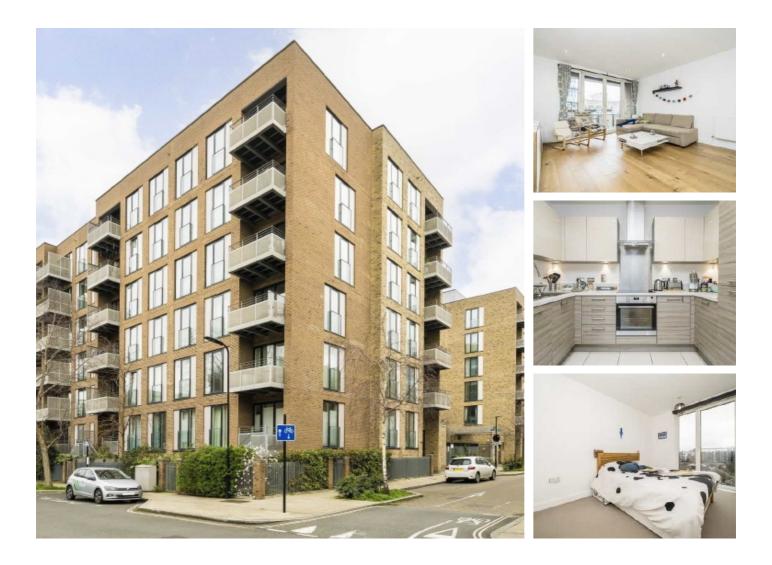

## Lovelace Street, E8 £634 Per week

A large two double bedroom apartment in the ever popular North Mill Apartments. This property comes with an open plan reception, wooden flooring throughout and private balcony with an on site concierge.

#### Features

Two Double Bedrooms Two Bathrooms Private Balcony Wood Floors Concierge Furnished