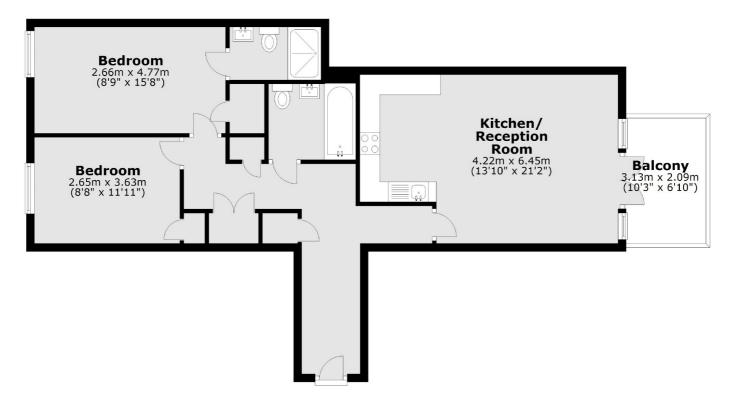

## Lovelace Street, London, E8

**Fifth Floor** 

Total area: approx. 74.7 sq. metres (804.4 sq. feet)

Hackney 10 Broadway Market London E8 4QJ Lettings 0207 247 2441 Energy Rating: B. We aim to make our particulars both accurate and reliable. However they are not guaranteed, nor do they form part of an offer or contract. If you require clarification on any points then please contact us, especially if you're traveling some distance to view. Please note that appliances and heating systems have not been tested and therefore no warranties can be given as to their good working order.