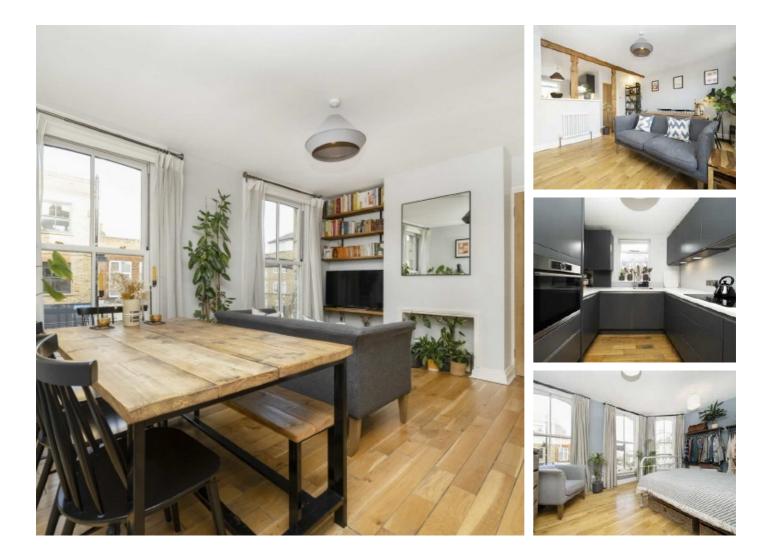

## **Roman Road, E3** £500,000

A two double bedroom lateral apartment with a private courtyard garden. This property has been lovingly renovated by the current owners with wooden flooring, open plan living area, a kitchen designed for entertaining and cooking. This property has large wooden sash windows throughout and exposed beams.

#### Features

Offers In Excess Of Two Double Bedrooms Period Features Open Plan Courtyard Garden Sash Windows Wooden Flooring