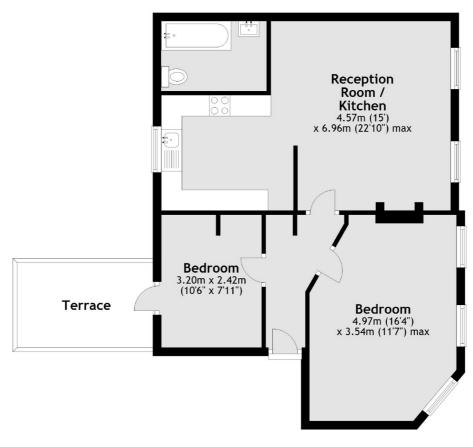

### Roman Road, London, E3

**First Floor** 

Main area: Approx. 60.9 sq. metres (655.0 sq. feet) Plus roof terrace, approx. 6.9 sq. metres (74.3 sq. feet)

Hackney 10 Broadway Market London E8 4QJ Sales 0207 247 2440 Energy Rating: D. We aim to make our particulars both accurate and reliable. However they are not guaranteed; nor do they form part of an offer or contract. If you require clarification on any points then please contact us, especially if you're traveling some distance to view. Please note that appliances and heating systems have not been tested and therefore no warranties can be given as to their good working order.