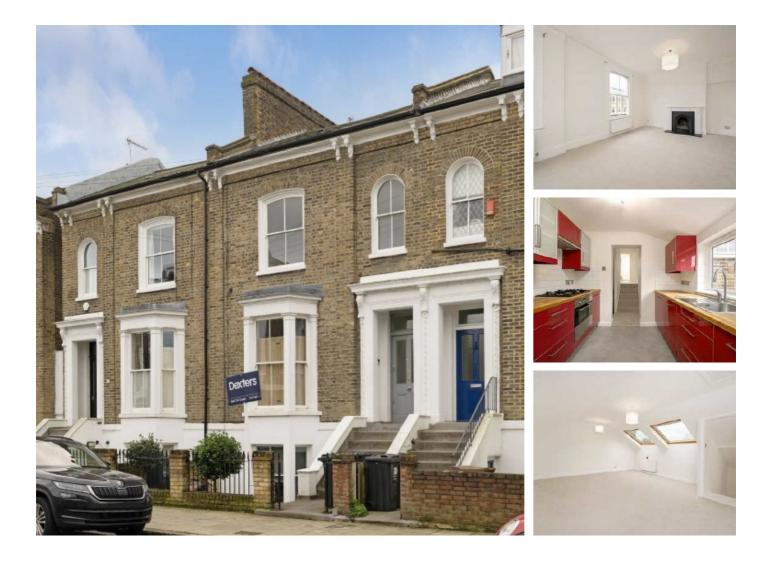

## **Forest Road, E8** £725,000

A two double bedroom duplex apartment set within a Victorian conversion. This property has maintained many of its period features, with sash windows and original fireplaces. There is a separate kitchen, generous living room and the principle bedroom is located on the top floor with an abundance of eaves storage.

Forest Road is located a short walk away from London Fields, which runs directly into Broadway Market with its many shops and restaurants. London Fields, Hackney Central and Dalston Junction Stations are all located nearby.

#### Features

Share of Freehold Two Double Bedrooms Victorian Conversion Duplex London Fields Sash Windows Original Fireplaces