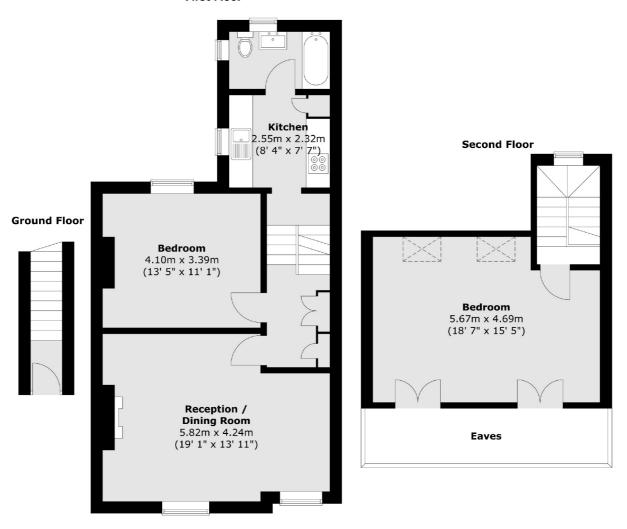

### Forest Road, London, E8

First Floor

Total area (approx.) : 84.8 sq. m (913 sq. ft) (Excluding Eaves)

Hackney 10 Broadway Market London E8 4QJ Sales 0207 247 2440 Energy Rating: E. We aim to make our particulars both accurate and reliable. However they are not guaranteed; nor do they form part of an offer or contract. If you require clarification on any points then please contact us, especially if you're traveling some distance to view. Please note that appliances and heating systems have not been tested and therefore no warranties can be given as to their good working order.