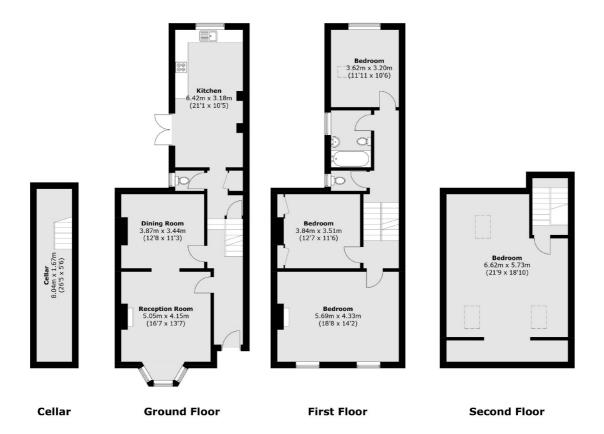

## Elrington Road, London, E8

Total area (approx.): 195.4 sq. m (2,103.2 sq. ft)

Hackney 10 Broadway Market London E8 4QJ Sales 0207 247 2440 Energy Rating: D. We aim to make our particulars both accurate and reliable. However they are not guaranteed; nor do they form part of an offer or contract. If you require clarification on any points then please contact us, especially if you're traveling some distance to view. Please note that appliances and heating systems have not been tested and therefore no warranties can be given as to their good working order.