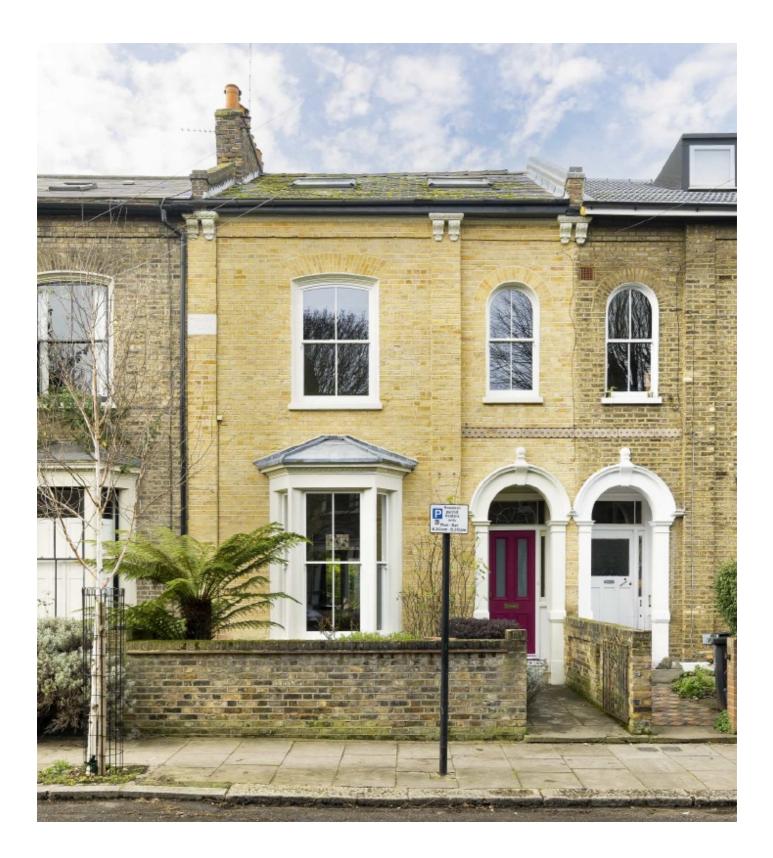

## **Elrington Road, E8**

A four double bedroom Victorian terrace house located on one of Hackneys prime roads. This property has a well manicured west facing garden, is set over four stories and has been loving maintained by the present owners.

On the top floor there is a further bedroom, this room has eaves storage, Velux windows and exposed beams.

This property is located under half a mile from London fields and Broadway market with its abundance of cafés, restaurants, shops and its famous Saturday market. The nearest station is London Fields on the over ground giving access to the city in three stops.