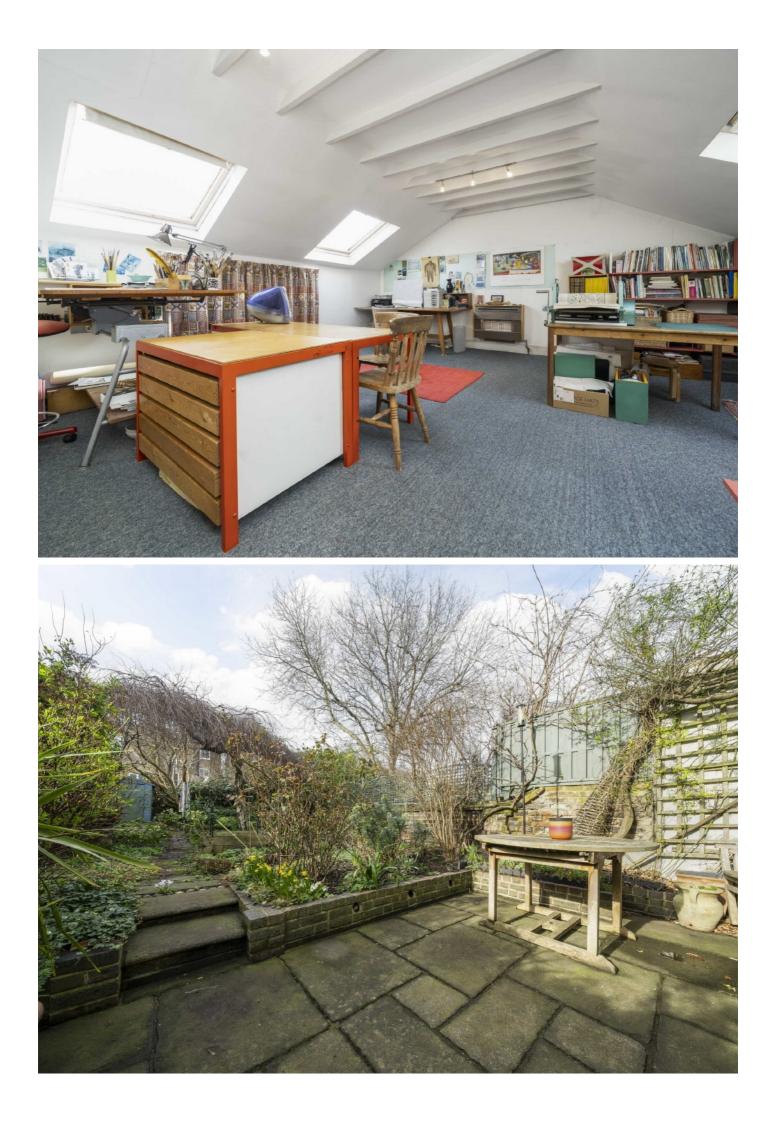

On the top floor there is a further bedroom, this room has eaves storage, Velux windows and exposed beams.

This property is located under half a mile from London fields and Broadway market with its abundance of cafés, restaurants, shops and its famous Saturday market. The nearest station is London Fields on the over ground giving access to the city in three stops.

Entering at ground level you have a dual aspect living room with bay window, high ceilings, giving a bright and spacious feel, double doors out into the garden and two feature fireplaces. Down a small set of steps you enter into the kitchen with space to dine, a window overlooking the garden and separate WC. There is also a fully whitewashed basement for extra storage.