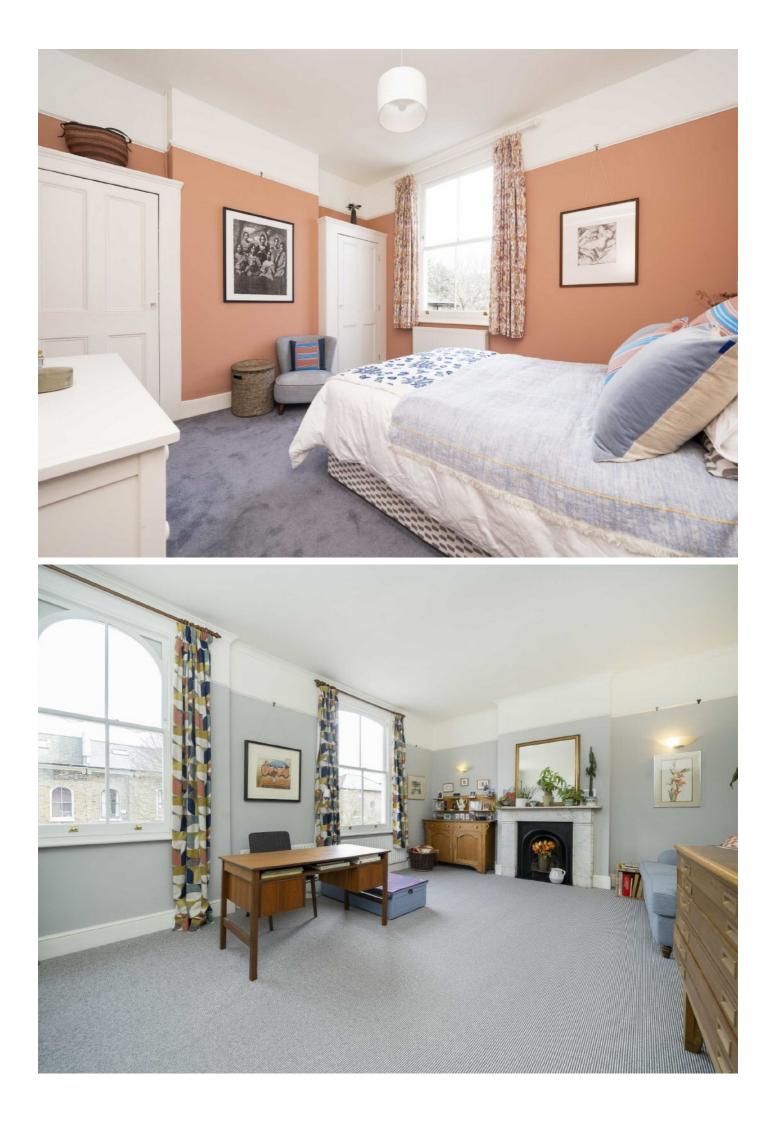

On the mid level and to the rear of the house there is a double bedroom with double height ceilings and a family bathroom. Up to the first floor there is full width bedroom with large sash windows and an original fireplace.

On the top floor there is a further bedroom, this room has eaves storage, Velux windows and exposed beams.

This property is located under half a mile from London fields and Broadway market with its abundance of cafés, restaurants, shops and its famous Saturday market. The nearest station is London Fields on the over ground giving access to the city in three stops.