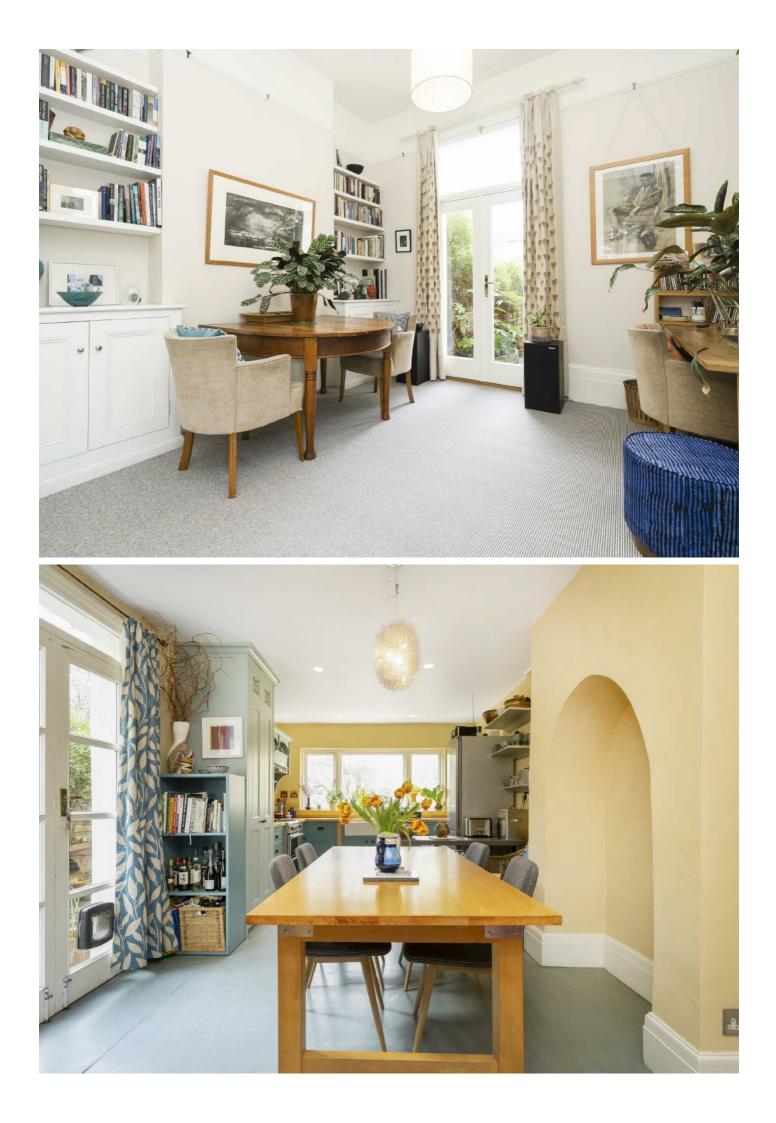

Entering at ground level you have a dual aspect living room with bay window, high ceilings, giving a bright and spacious feel, double doors out into the garden and two feature fireplaces. Down a small set of steps you enter into the kitchen with space to dine, a window overlooking the garden and separate WC. There is also a fully whitewashed basement for extra storage.