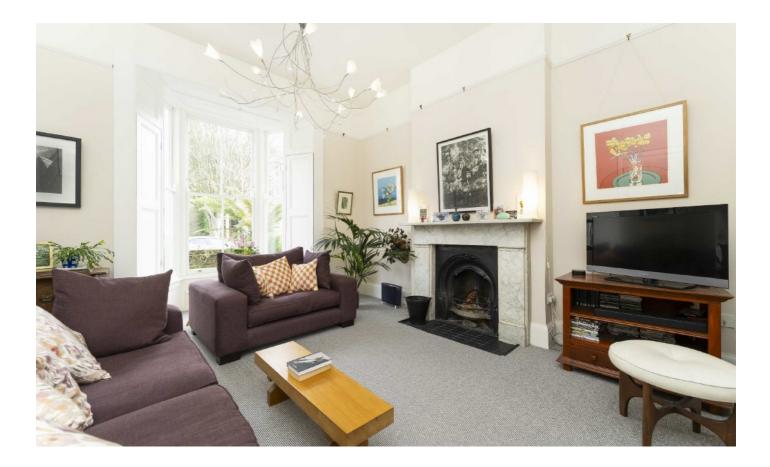

Entering at ground level you have a dual aspect living room with bay window, high ceilings, giving a bright and spacious feel, double doors out into the garden and two feature fireplaces. Down a small set of steps you enter into the kitchen with space to dine, a window overlooking the garden and separate WC. There is also a fully whitewashed basement for extra storage.