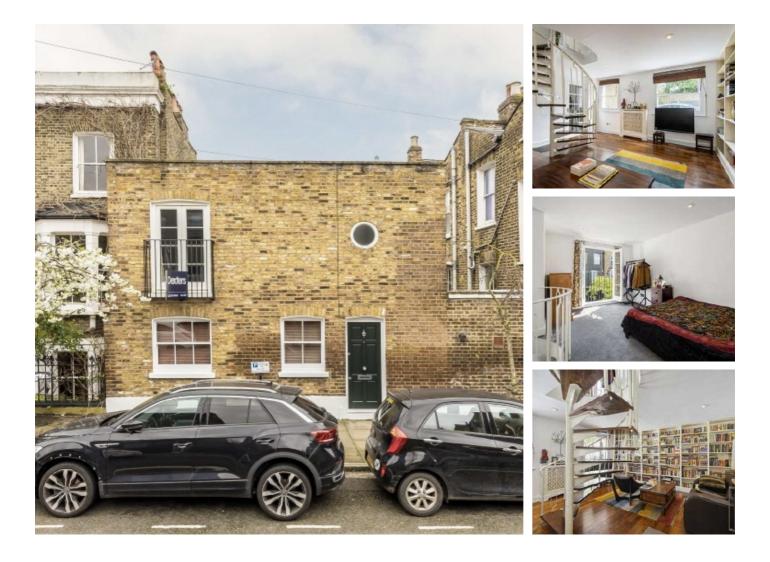

## Killowen Road, E9 £650,000

A beautiful freehold house with open plan living close to Victoria Park. This property has a private entrance and is laid out over two floors with a featured staircase.

Positioned between London Fields and Victoria Park, with endless transports links including London Fields and Homerton Station; with ample green areas close by, this is an idyllic location with a country in the city feel.

#### Features

Freehold House Juliet Balcony Featured Spiral Staircase Downstairs W/C Victoria Park Local Markets