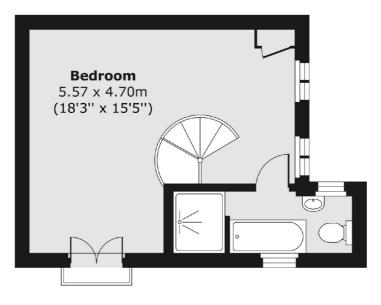

### Killowen Road, London, E9

First Floor

Ground Floor

Total area (approx.) 53.59 sq. m (577 sq. ft) Balcony area (approx.) 0.44 sq. m (5 sq. ft)

Hackney 10 Broadway Market London E8 4QJ Sales 0207 247 2440 Energy Rating: D. We aim to make our particulars both accurate and reliable. However they are not guaranteed; nor do they form part of an offer or contract. If you require clarification on any points then please contact us, especially if you're traveling some distance to view. Please note that appliances and heating systems have not been tested and therefore no warranties can be given as to their good working order.