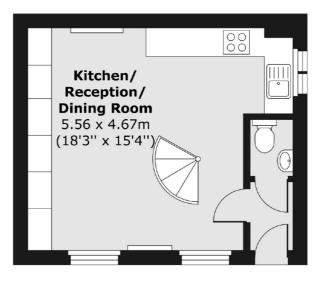

### Killowen Road, London, E9

First Floor

Ground Floor

Total area (approx.) 53.59 sq. m (577 sq. ft) Balcony area (approx.) 0.44 sq. m (5 sq. ft)

Hackney 10 Broadway Market London E8 4QJ Sales 0207 247 2440 Energy Rating: D. We aim to make our particulars both accurate and reliable. However they are not guaranteed; nor do they form part of an offer or contract. If you require clarification on any points then please contact us, especially if you're traveling some distance to view. Please note that appliances and heating systems have not been tested and therefore no warranties can be given as to their good working order.