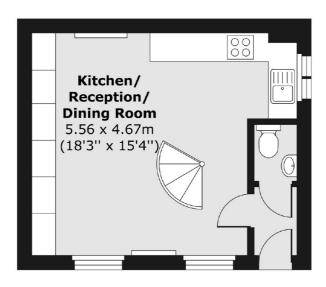

#### First Floor

Ground Floor

Total area (approx.) 53.59 sq. m (577 sq. ft) Balcony area (approx.) 0.44 sq. m (5 sq. ft)

Hackney

London

E8 4QJ

Sales

10 Broadway Market