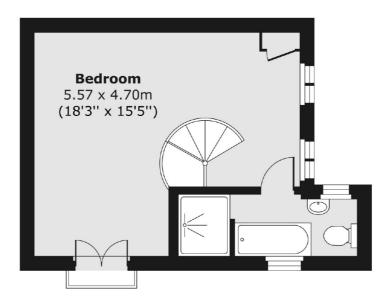

#### First Floor

Ground Floor

Total area (approx.) 53.59 sq. m (577 sq. ft) Balcony area (approx.) 0.44 sq. m (5 sq. ft)

Hackney

London

E8 4QJ

Sales

10 Broadway Market