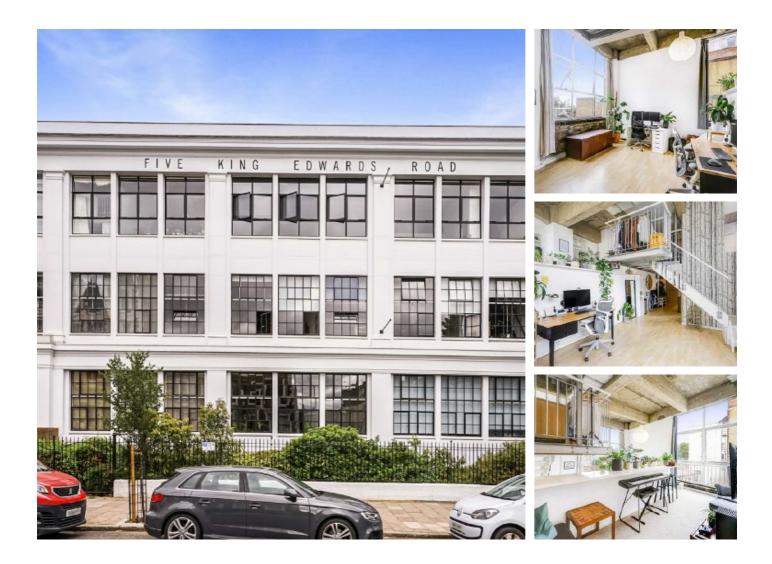

## King Edward's Road, E9 £515,000

A unique one-bedroom apartment set within a soughtafter old factory building in the heart of vibrant London Fields. The corner property boasts amazing light from large windows and double height ceilings, and offers two separate live/work spaces plus a separate mezzanine bedroom level.

King Edwards Road is on one of East London's vibrant corners with Broadway Market, London Fields and Victoria Park less than half a mile away. Transport Links include London Fields overground, Bethnal Green Station and many bus route options.

## Features

Available Chain Free Warehouse Conversion Secure Parking Space Lift Serviced London Fields Broadway Market