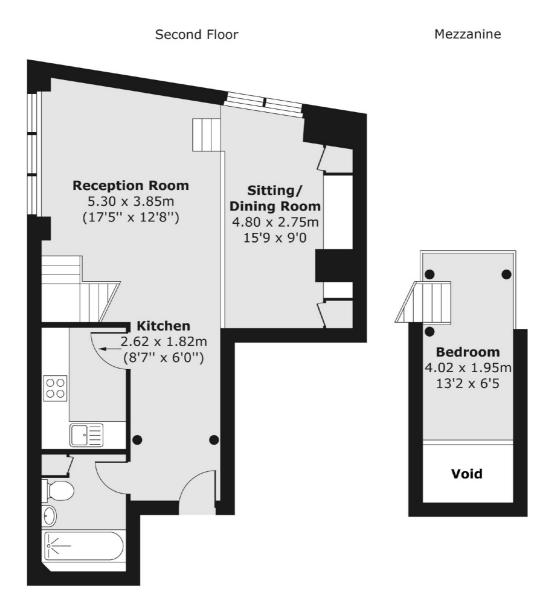

## King Edward's Road, E9 £515,000

A unique one-bedroom apartment set within a soughtafter old factory building in the heart of vibrant London Fields. The corner property boasts amazing light from large windows and double height ceilings, and offers two separate live/work spaces plus a separate mezzanine bedroom level.

## King Edward's Road, London, E9

Total area (approx.) 57.38 sq. m (618 sq. ft)

Hackney 10 Broadway Market London E8 4QJ Sales 0207 247 2440 Energy Rating: D. We aim to make our particulars both accurate and reliable. However they are not guaranteed; nor do they form part of an offer or contract. If you require clarification on any points then please contact us, especially if you're traveling some distance to view. Please note that appliances and heating systems have not been tested and therefore no warranties can be given as to their good working order.