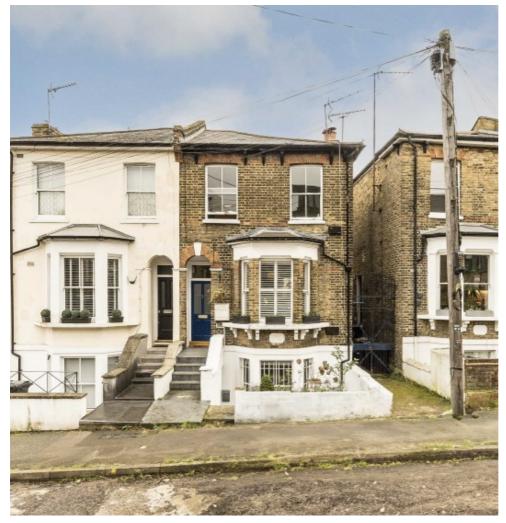

## Brookfield Road, E9 £795,000

A two double bedroom Victorian maisonette with a private garden share of the freehold. This property maintains many of its period features with sash windows, feature fireplace and ornate cornicing. There is a modern semi open plan kitchen and living room, large family bathroom with roll top bath as well as generous storage and loft access.

Brookfield road is located just off Victoria Park which can be accessed by a 50 yard walk. Victoria park village is under half a mile walk with its abundance of cafes, pubs and shops. The nearest station is Homerton on the Overground under half a mile away.