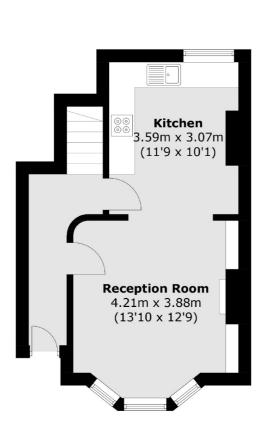

## Brookfield Road, E9 £795,000

A two double bedroom Victorian maisonette with a private garden share of the freehold. This property maintains many of its period features with sash windows, feature fireplace and ornate cornicing. There is a modern semi open plan kitchen and living room, large family bathroom with roll top bath as well as generous storage and loft access.

## Brookfield Road, London, E9

**Ground Floor** 

Hackney

London

E8 4QJ

Sales

10 Broadway Market

02072472440