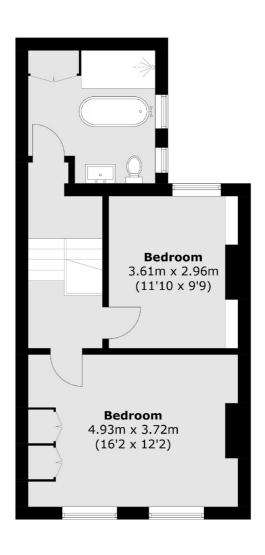

## Brookfield Road, E9 £795,000

A two double bedroom Victorian maisonette with a private garden share of the freehold. This property maintains many of its period features with sash windows, feature fireplace and ornate cornicing. There is a modern semi open plan kitchen and living room, large family bathroom with roll top bath as well as generous storage and loft access.

**First Floor** 

Total area (approx.): 80.2 sq. m (863.2 sq. ft)