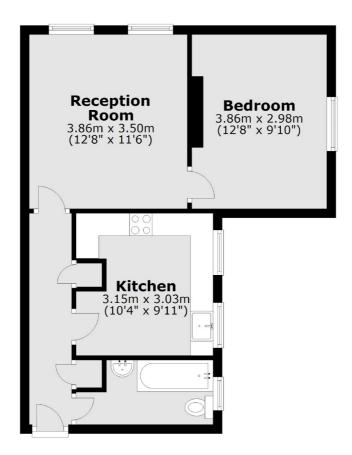

### Shore Place, London, E9

**First Floor** 

Total area: approx. 44.9 sq. metres (482.8 sq. feet)

Hackney 10 Broadway Market London E8 4QJ Sales 0207 247 2440 Energy Rating: C. We aim to make our particulars both accurate and reliable. However they are not guaranteed, nor do they form part of an offer or contract. If you require clarification on any points then please contact us, especially if you're traveling some distance to view. Please note that appliances and heating systems have not been tested and therefore no warranties can be given as to their good working order.