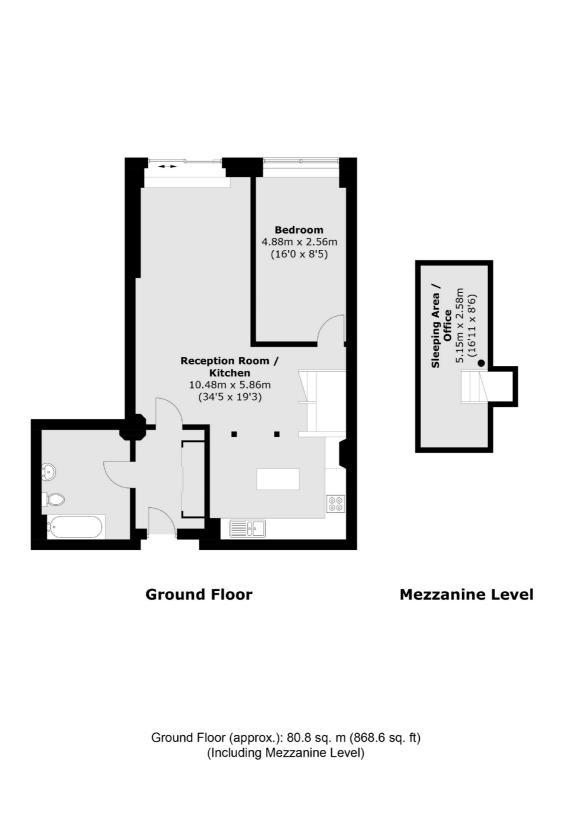

## King Edward's Road, E9 £575,000

A one bedroom apartment with its own courtyard garden located within an old clothing factory. This property benefits from being chain free, has double height ceilings and floor to ceiling windows. There is a mezzanine level which can be used as an office or sleeping area.