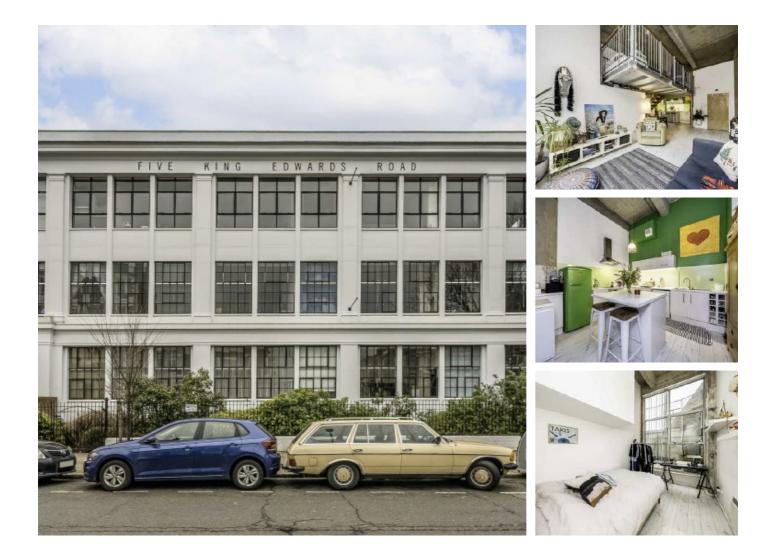

## King Edward's Road, E9 £575,000

A one bedroom apartment with its own courtyard garden located within an old clothing factory. This property benefits from being chain free, has double height ceilings and floor to ceiling windows. There is a mezzanine level which can be used as an office or sleeping area.

## Features

Offers In Excess Of Warehouse Conversion Art Deco Building Mezzanine Floor Lift Serviced London Fields Chain Free