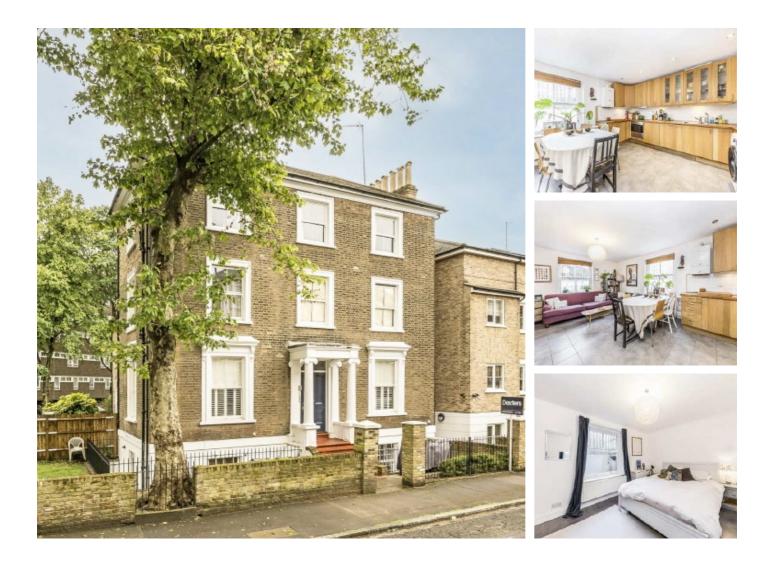

## Darnley Road, E9 £450,000

An end of terrace, grade two listed, two double bedroom apartment with a private outdoor area. This property has sash windows throughout, an open plan living and kitchen area, good storage and access to a shared garden. It is being offered chain free and also comes with residential parking.

Darnley road is located off Mare Street and the abundance of shops, restaurants and amenities of Hackney Central can be located under a quarter of mile walk. The nearest station is London Fields on the overground.

#### Features

Offers In Excess Of Available Chain Free Residential Parking Two Double Bedrooms Grade Two Listed Building Sash Windows Private Outdoor Area Open Plan Living