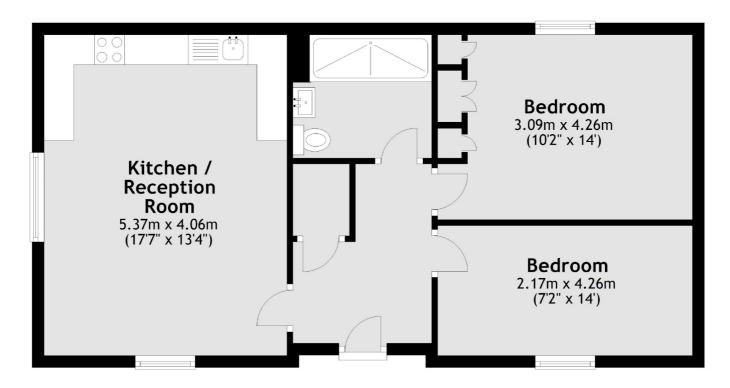

## Darnley Road, E9 £475,000

An end of terrace, grade two listed, two double bedroom apartment with a private outdoor area. This property has sash windows throughout, an open plan living and kitchen area, good storage and access to a shared garden. It is being offered chain free and also comes with residential parking.

## Darnley Road, London, E9

Total area: approx. 57.7 sq. metres (620.6 sq. feet)

Hackney

London

E8 4QJ

Sales

10 Broadway Market

02072472440