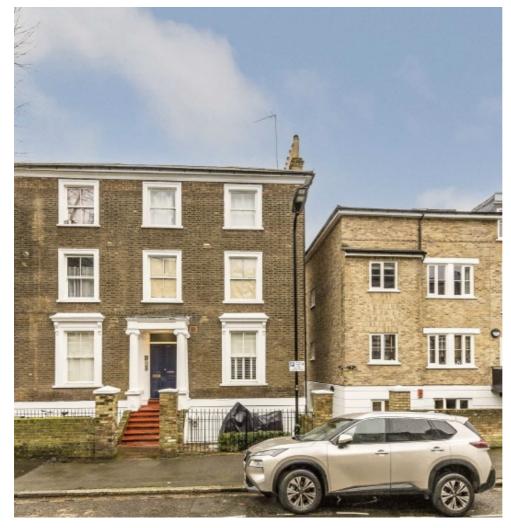

## Darnley Road, E9 £475,000

An end of terrace, grade two listed, two double bedroom apartment with a private outdoor area. This property has sash windows throughout, an open plan living and kitchen area, good storage and access to a shared garden. It is being offered chain free and also comes with residential parking.

Darnley road is located off Mare Street and the abundance of shops, restaurants and amenities of Hackney Central can be located under a quarter of mile walk. The nearest station is London Fields on the overground.