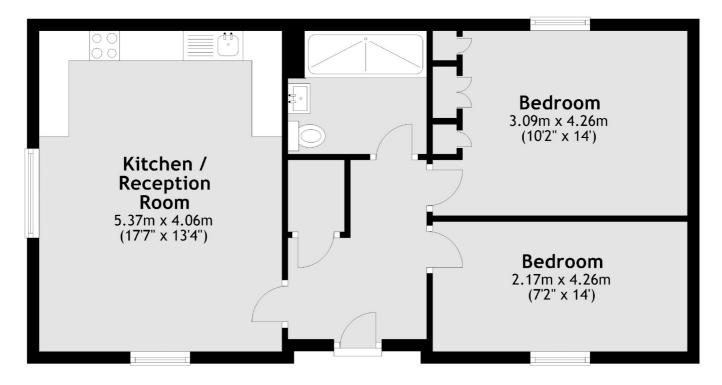

### Darnley Road, London, E9

Total area: approx. 57.7 sq. metres (620.6 sq. feet)

Hackney 10 Broadway Market London E8 4QJ Sales 0207 247 2440 Energy Rating: D. We aim to make our particulars both accurate and reliable. However they are not guaranteed; nor do they form part of an offer or contract. If you require clarification on any points then please contact us, especially if you're traveling some distance to view. Please note that appliances and heating systems have not been tested and therefore no warranties can be given as to their good working order.