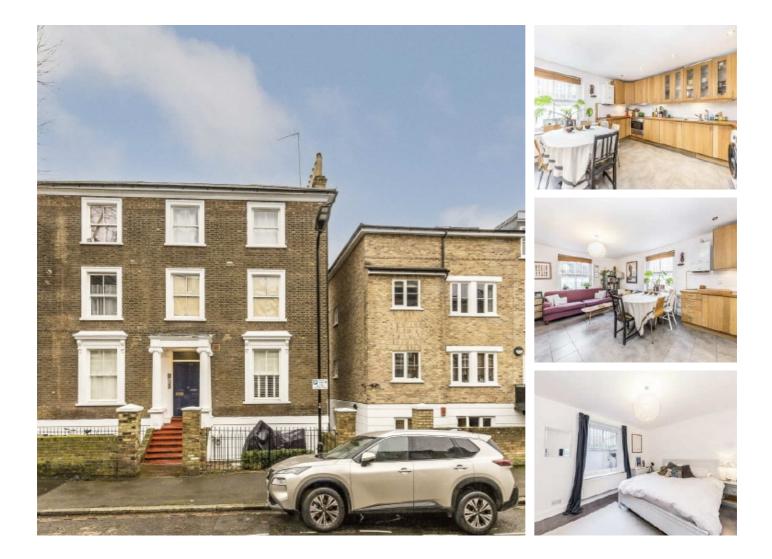

## Darnley Road, E9 £500,000

An end of terrace, grade two listed, two double bedroom apartment with a private outdoor area. This property has sash windows throughout, an open plan living and kitchen area, good storage and access to a shared garden. It is being offered chain free and also comes with residential parking.

Darnley road is located off Mare Street and the abundance of shops, restaurants and amenities of Hackney Central can be located under a quarter of mile walk. The nearest station is London Fields on the overground.