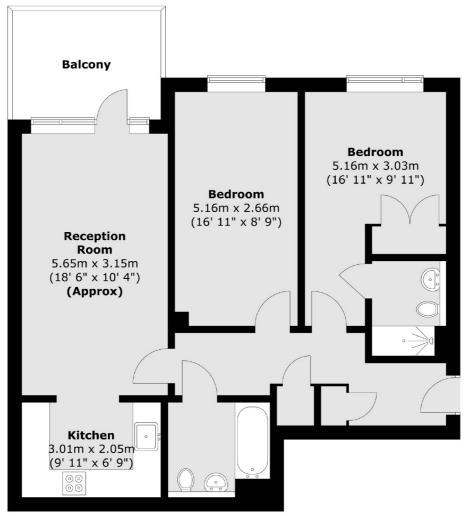

## Pamela Street, E8 £600,000

A two double bedroom, two bathroom apartment set on the fourth floor of this modern development. The property benefits from a private balcony, en-suite, open plan living/kitchen area and floor to ceiling windows letting in an abundance of natural light.

## Pamela Street, London, E8

Total area (approx.) : 71.5 sq. m (770 sq. ft) Total balcony area (approx.) : 7.5 sq. m (81 sq. ft)