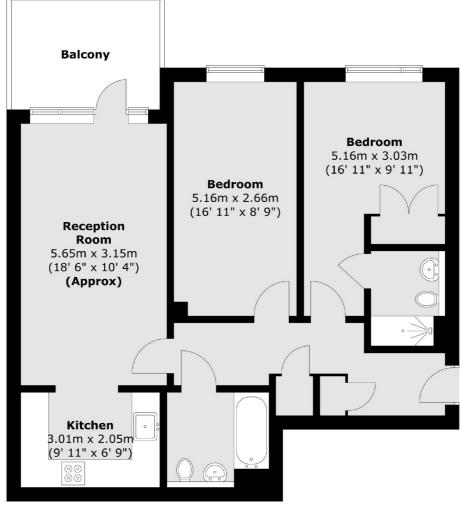

### Pamela Street, London, E8

Total area (approx.) : 71.5 sq. m (770 sq. ft) Total balcony area (approx.) : 7.5 sq. m (81 sq. ft)

Hackney 10 Broadway Market London E8 4QJ Sales 0207 247 2440 Energy Rating: . We aim to make our particulars both accurate and reliable. However they are not guaranteed; nor do they form part of an offer or contract. If you require clarification on any points then please contact us, especially if you're traveling some distance to view. Please note that appliances and heating systems have not been tested and therefore no warranties can be given as to their good working order.