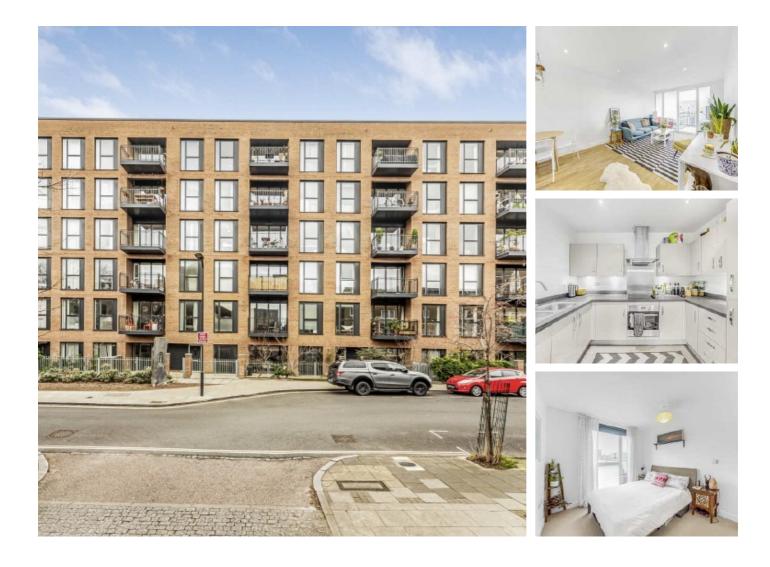

## **Pamela Street, E8** £625,000

A two double bedroom, two bathroom apartment set on the fourth floor of this modern development. The property benefits from a private balcony, en-suite, open plan living/kitchen area and floor to ceiling windows letting in an abundance of natural light.

The development is ideally located nearby to Haggerston overground station making for great transport links into the city, and is nearby endless amenities along Kingsland High Street.

#### Features

Two Double Bedrooms Two Bathrooms Private Balcony Lift Serviced Communal Garden Regents Canal