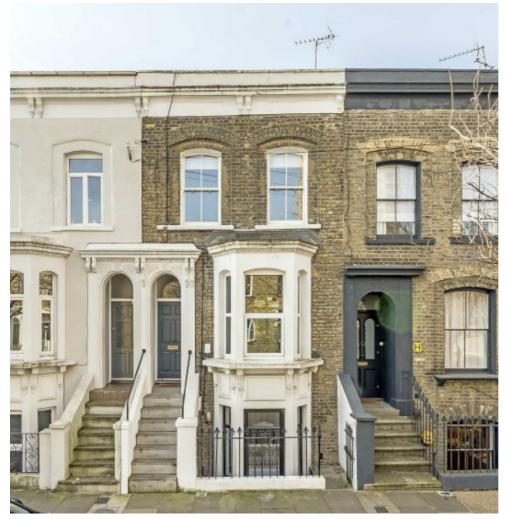

## Driffield Road, E3

£500,000

A one bedroom share of freehold apartment with a private garden. This property is set within a Victorian conversion and has maintained many of it period features. It has original wooden flooring in the bedroom and living room, a decadent fireplace and a separate fully renovated kitchen.

Driffield road is located just off Roman Road with its abundance of cafes, shops and eateries. The nearest station is mile end which is on the Central line, District and Circle Line. Victoria park is under a quarter of a mile away.