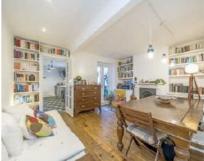

## Driffield Road, E3

£500,000

A one bedroom share of freehold apartment with a private garden. This property is set within a Victorian conversion and has maintained many of it period features. It has original wooden flooring in the bedroom and living room, a decadent fireplace and a separate fully renovated kitchen.

## **Features**

One Double Bedroom Garden Period Features Wooden Flooring Modern Kitchen Share of Freehold

Hackney 0207 247 2440 dexters.co.uk