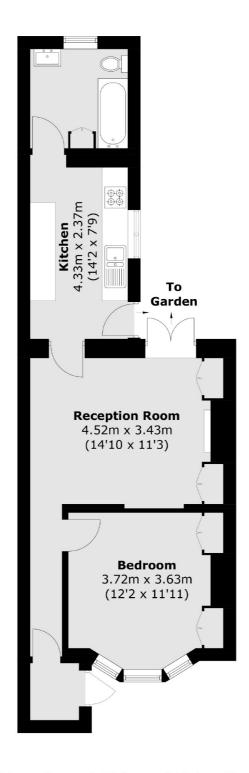

## Driffield Road, E3

£500,000

A one bedroom share of freehold apartment with a private garden. This property is set within a Victorian conversion and has maintained many of it period features. It has original wooden flooring in the bedroom and living room, a decadent fireplace and a separate fully renovated kitchen.

## Driffield Road, London, E3

Total area (approx.): 51.2 sq. m (551.1 sq. ft)

Hackney

London

E8 4QJ

Sales

10 Broadway Market

02072472440