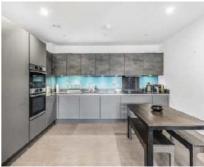

## White Post Lane, E9 £635,000

A two double bedroom apartment located on the fourth floor of this secure modern complex measuring in excess of 900 sqft. This property has floor to ceiling Crittall windows, a large west facing terrace, offers open plan kitchen and living space with modern appliances. The property also benefits from a gym, roof terrace and concierge.