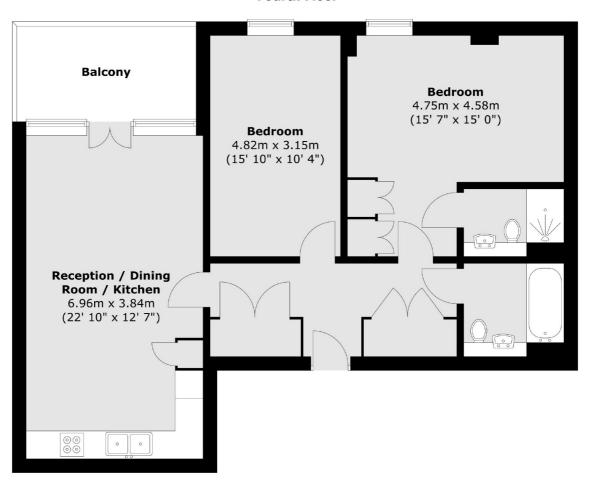

## White Post Lane, E9 £635,000

A two double bedroom apartment located on the fourth floor of this secure modern complex measuring in excess of 900 sqft. This property has floor to ceiling Crittall windows, a large west facing terrace, offers open plan kitchen and living space with modern appliances. The property also benefits from a gym, roof terrace and concierge.

#### **Fourth Floor**

Total area (approx.): 79.9 sq. m (860 sq. ft) Total balcony area (approx.): 7.9 sq. m (85 sq. ft)

Hackney

London

E8 4QJ

Sales

10 Broadway Market

02072472440