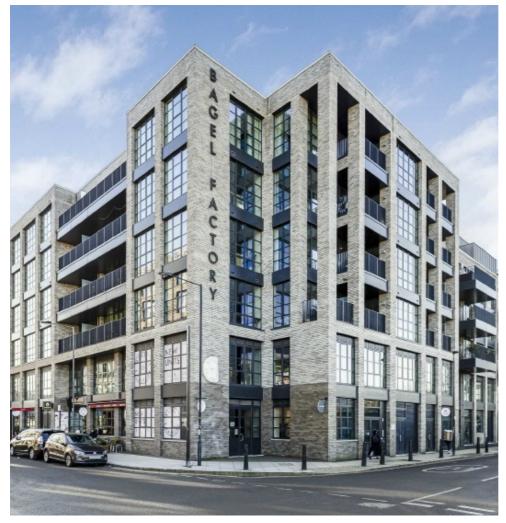

## White Post Lane, E9 £635,000

A two double bedroom apartment located on the fourth floor of this secure modern complex measuring in excess of 900 sqft. This property has floor to ceiling Crittall windows, a large west facing terrace, offers open plan kitchen and living space with modern appliances. The property also benefits from a gym, roof terrace and concierge.

Perfectly located in the heart of the sought after Hackney Wick with its abundance of cafes, restaurants and bars. Stratford, Homerton and Hackney Wick Station are just a short walk away and provide access to the city and central London. The nearby canals also providing beautiful scenery and links to London Fields, Victoria Park and Queen Elizabeth Park