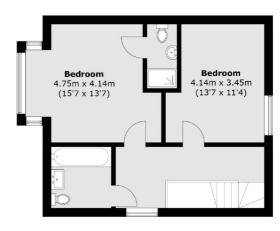

#### **London Property Professionals**

# **Dexters**









## Keirin Road, E20

£1,153 Per week

A four bedroom Townhouse in the Olympic Village. This property has been finished end high, floor to ceiling windows, open plan living space with high ceilings throughout and shared communal space.

The Olympic Athletes Village is located within easy reach of Westfield shopping centre in Stratford as well as the Olympic Stadium. With transport links running directly to Canary Wharf on the DLR as well as the Central Line.

#### **Features**

Four Double Bedroom
Three Bathroom
Open Plan
Utility Room
Shared Communal Space
Allocated Parking

Hackney 0207 247 2441 dexters.co.uk

### Keirin Road, London, E20



#### **Second Floor**



Total area (approx.): 149.2 sq. m (1,605.8 sq. ft)