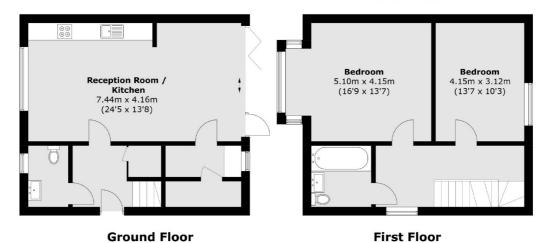

#### **London Property Professionals**

# **Dexters**









## Keirin Road, E20

£1,153 Per week

A four bedroom Townhouse in the Olympic Village. This property has been finished end high, floor to ceiling windows, open plan living space with high ceilings throughout and shared communal space.

The Olympic Athletes Village is located within easy reach of Westfield shopping centre in Stratford as well as the Olympic Stadium. With transport links running directly to Canary Wharf on the DLR as well as the Central Line.

#### **Features**

Four Double Bedroom
Three Bathroom
Open Plan
Utility Room
Shared Communal Space
Allocated Parking

Hackney 0207 247 2441 dexters.co.uk

### Keirin Road, London, E20



#### **Second Floor**



Total area (approx.): 149.2 sq. m (1,605.8 sq. ft)