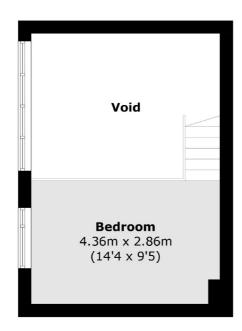

### **First Floor**

#### **Ground Floor**

Total area (approx.): 41.4 sq. m (445.6 sq. ft) (Excluding Void)

0207 247 2441