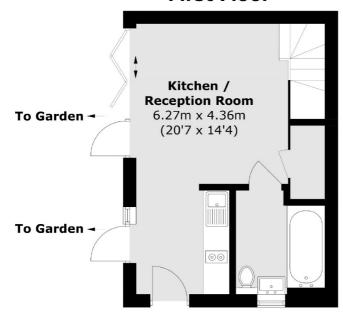

#### **Ground Floor**

Total area (approx.): 41.4 sq. m (445.6 sq. ft) (Excluding Void)

0207 247 2441