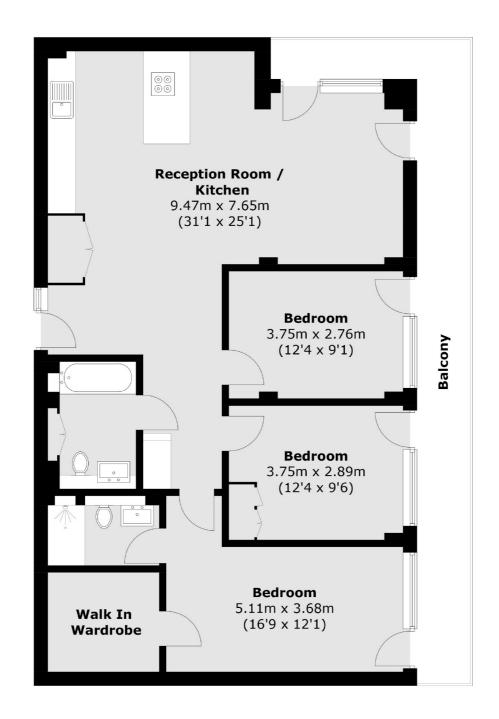

# Mentmore Terrace, E8 £1,000,000

A three double bedroom apartment with a private wrap around terrace. This property has a modern open plan kitchen and living room with peninsula island, large family bathroom and engineered wooden flooring throughout. This property benefits from high ceilings, access to the terrace from all bedrooms and measures in excess of 1000 sqft.

#### **Fifth Floor**

Total area (approx.): 100.4 sq. m (1080.6 sq. ft) Balcony: 18.7 sq. m (201.3 sq. ft)

Hackney

London

E8 4QJ

Sales

10 Broadway Market

02072472440