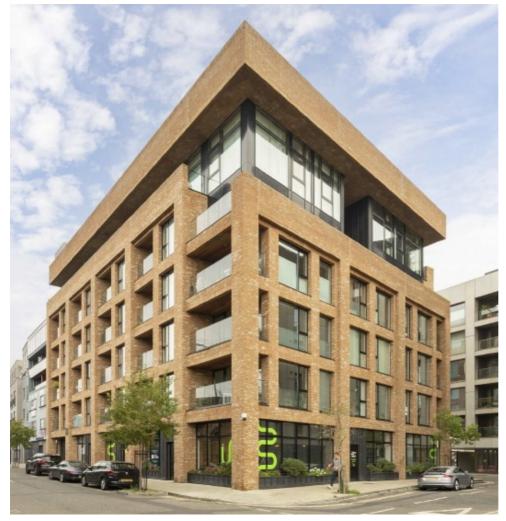

# Mentmore Terrace, E8 £1,025,000

A three double bedroom apartment with a private wrap around terrace. This property has a modern open plan kitchen and living room with peninsula island, large family bathroom and engineered wooden flooring throughout. This property benefits from high ceilings, access to the terrace from all bedrooms and measures in excess of 1000 sqft.

Mentmore Terrace is perfectly located next to London Fields overground station and London Fields green and around the corner from Broadway Market with endless independent bars, restaurants and cafés.

### Mentmore Terrace, London, E8