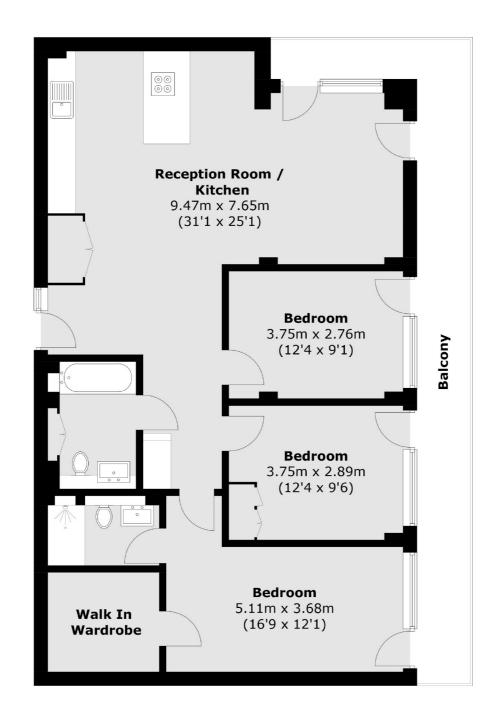

# Mentmore Terrace, E8 £1,025,000

A three double bedroom apartment with a private wrap around terrace. This property has a modern open plan kitchen and living room with peninsula island, large family bathroom and engineered wooden flooring throughout. This property benefits from high ceilings, access to the terrace from all bedrooms and measures in excess of 1000 sqft.

#### **Fifth Floor**

Total area (approx.): 100.4 sq. m (1080.6 sq. ft) Balcony: 18.7 sq. m (201.3 sq. ft)

Hackney

London

E8 4QJ

Sales

10 Broadway Market

02072472440