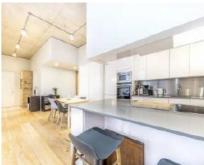

# Mentmore Terrace, E8 £1,025,000

A three double bedroom apartment with a private wrap around terrace. This property has a modern open plan kitchen and living room with peninsula island, large family bathroom and engineered wooden flooring throughout. This property benefits from high ceilings, access to the terrace from all bedrooms and measures in excess of 1000 sqft.