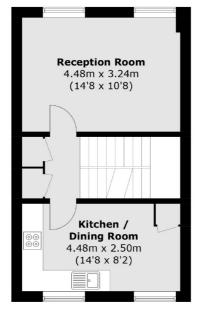

## Buttermere Walk, London, E8

**Ground Floor** 

**First Floor** 

**Second Floor** 

Total area (approx.): 79.1 sq. m (851.4 sq. ft)