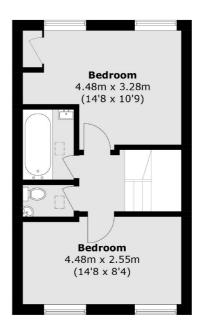

## Buttermere Walk, London, E8

**Ground Floor** 

**First Floor** 

**Second Floor** 

Total area (approx.): 79.1 sq. m (851.4 sq. ft)