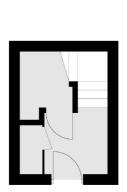

## Buttermere Walk, London, E8

**Ground Floor** 

**First Floor** 

**Second Floor** 

Total area (approx.): 79.1 sq. m (851.4 sq. ft)