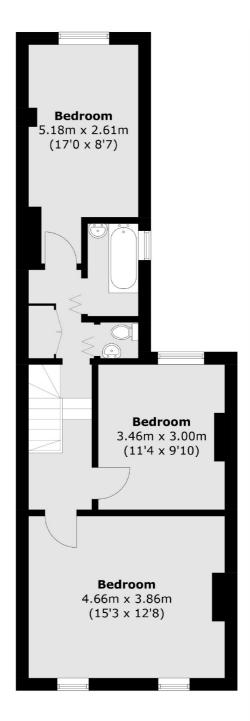

**First Floor** 

Total area (approx.): 107.3 sq. m (1,155.0 sq. ft)

Energy Rating: D. We aim to make our particulars both accurate and reliable. However they are not guaranteed; nor do they form part of an offer or contract. If you require clarification on any points then please contact us, especially if you're traveling some distance to view. Please note that appliances and heating systems have not been tested and therefore no warranties can be given as to their good working order.