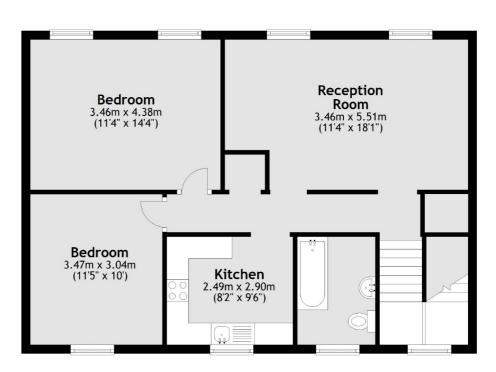

### Lauriston Road, London, E9

#### Third Floor

Total area: approx. 71.9 sq. metres (773.6 sq. feet)

Hackney

London

E8 4QJ

Sales

10 Broadway Market

02072472440