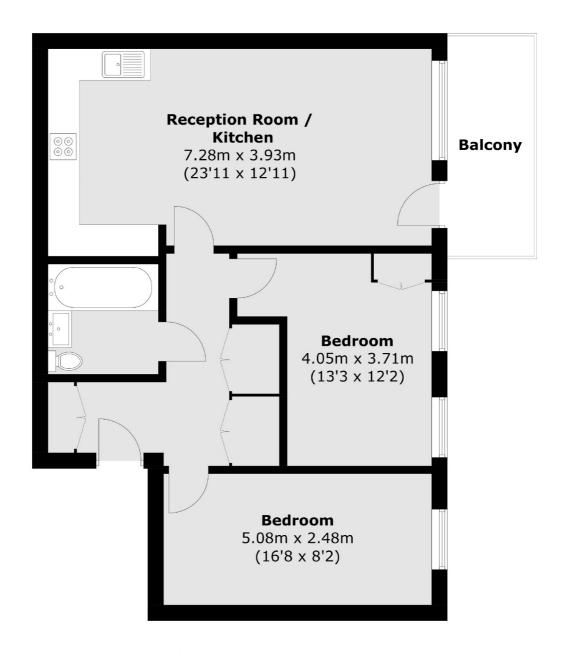

# Goldsmiths Row, E2 £700,000

A high specification two bedroom apartment located on the third floor, in the heart of Hackney with the luxury of a private South - East facing balcony.

Goldsmiths Row leads directly into the popular Broadway Market and Regents Canal, with Hackney City farm adjacent and ample greens nearby. The property is located perfectly near local amenities and transport links to the City.

### **Third Floor**

Hackney

London

E8 4QJ

Sales

10 Broadway Market

02072472440

Total area (approx.): 71.3 sq. m (767.4 sq. ft) Balcony Area :6.9 sq. m (74.2 sq. ft)