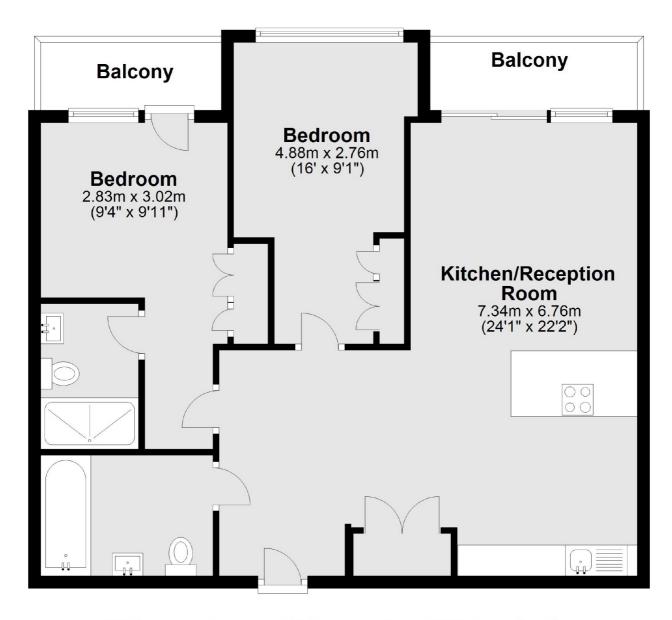

#### **Second Floor**

Main area: Approx. 74.7 sq. metres (804.1 sq. feet)

Plus balconies, approx. 7.8 sq. metres (83.7 sq. feet)

Hackney

London

E8 4QJ

Sales

10 Broadway Market