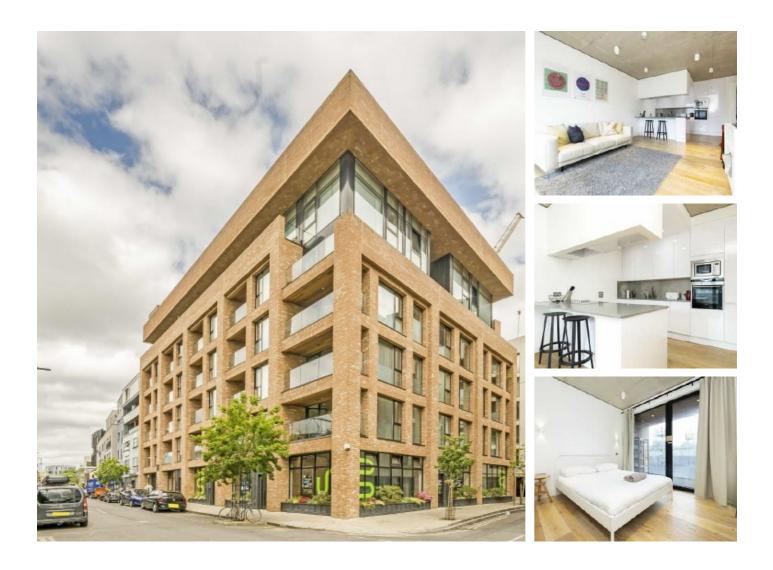

## Mentmore Terrace, E8 £725,000

A two double bedroom, two bathroom apartment in the popular Warehaus Building, offering a private balcony, concierge and a communal terrace with heated rooftop swimming pool.

Mentmore Terrace is perfectly located next to London Fields overground station and London Fields green and around the corner from Broadway Market with endless independent bars, restaurants and cafes.

### Features

Offers In Excess Of No Onward Chain Heated Roof Top Pool Concierge Lift Serviced Broadway Market London Fields