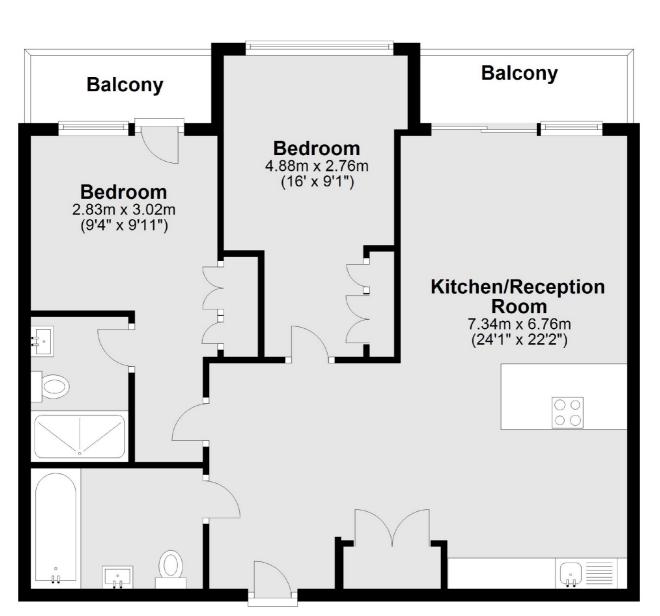

### Mentmore Terrace, London, E8

**Second Floor** 

Main area: Approx. 74.7 sq. metres (804.1 sq. feet) Plus balconies, approx. 7.8 sq. metres (83.7 sq. feet)

Hackney 10 Broadway Market London E8 4QJ Sales 0207 247 2440 Energy Rating: B. We aim to make our particulars both accurate and reliable. However they are not guaranteed; nor do they form part of an offer or contract. If you require clarification on any points then please contact us, especially if you're traveling some distance to view. Please note that appliances and heating systems have not been tested and therefore no warranties can be given as to their good working order.