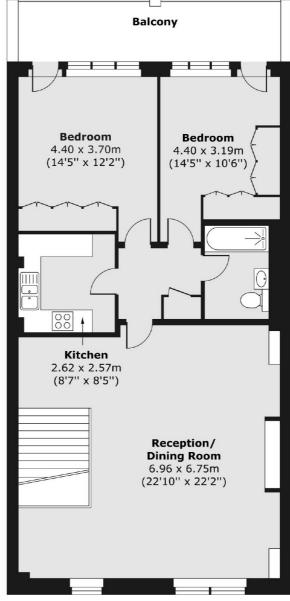

## Martello Street, London, E8

Ground Floor First Floor

Balcony

Hackney

London

E8 4QJ

Sales

10 Broadway Market

02072472440

Total area (approx.) 99.21 sq. m (1,068 sq. ft) Balcony area (approx.) 11.17 sq. m (120 sq. ft)