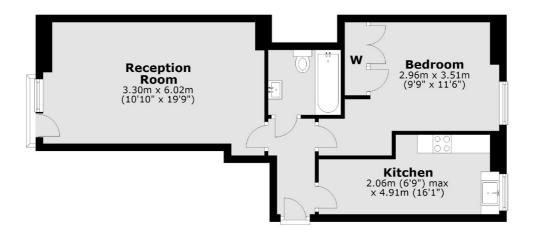

### Wharf Place, London, E2

#### **Ground Floor**

Total area: approx. 51.4 sq. metres (553.1 sq. feet)