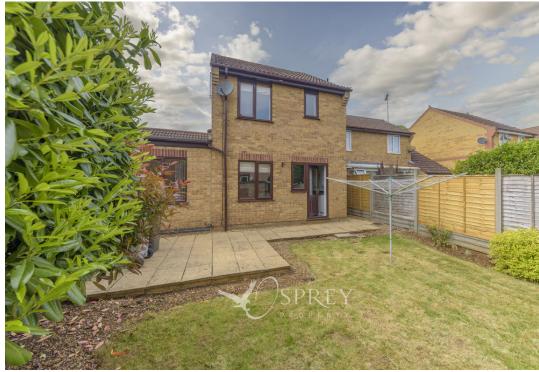

Foxfield Way, Oakham Offers Over £315,000

This welcoming three-bedroom, detached family home offers just under 900 square feet of accommodation. Externally there is a driveway for several vehicles, a garage and front and rear gardens.

Located just off the bypass in Oakham, this property offers the perfect family residence. The property has been configured to provide an entrance hall, living room, refitted dining / kitchen, office and cloakroom to the ground floor. The first floor offers two good bedrooms, principal with en-suite shower room and a single bedroom and a family bathroom to complete this floor. Outside to the front is a driveway and garage. The rear garden offers a tranquil escape which is mainly laid to lawn and surrounded by shrub borders all surrounded by fence and wall.