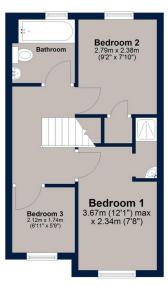

## First Floor

Approx. 31.2 sq. metres (336.1 sq. feet)

Total area: approx. 82.2 sq. metres (884.3 sq. feet)

Osprey Oakham

4 Burley Road
Oakham
Rutland LE15 6DH
01572 756675
oakham@osprey-property.co.uk

Osprey Stamford