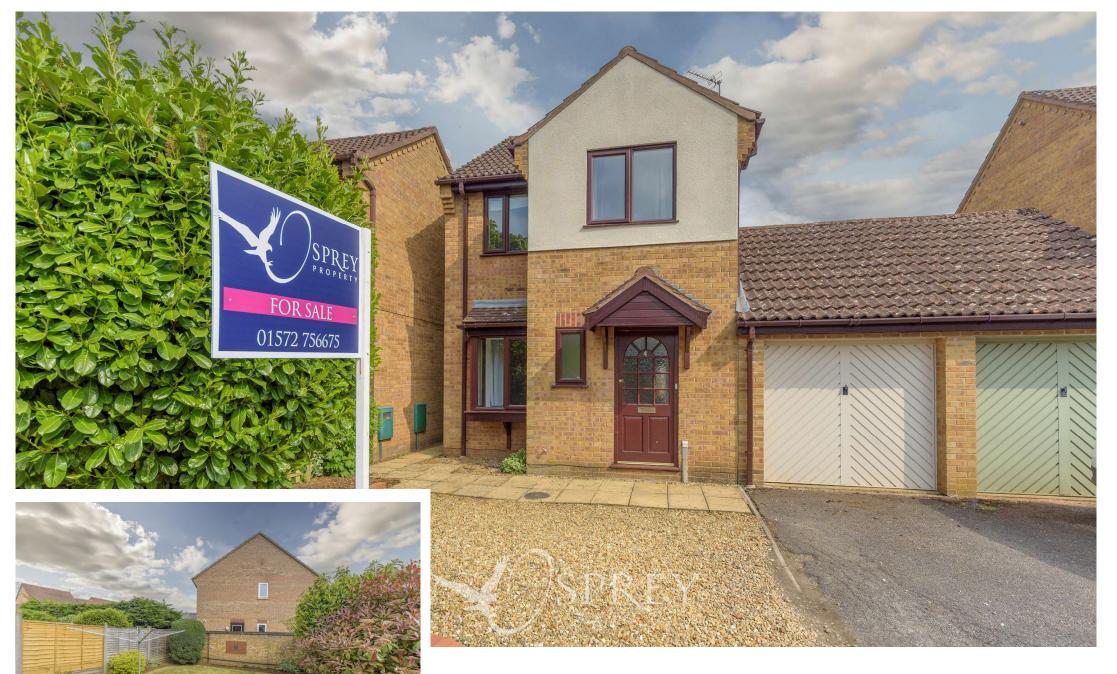

Foxfield Way, Oakham Offers Over £315,000

This welcoming three-bedroom, detached family home offers just under 900 square feet of accommodation. Externally there is a driveway for several vehicles, a garage and front and rear gardens.

Located just off the bypass in Oakham, this property offers the perfect family residence. The property has been configured to provide an entrance hall, living room, refitted dining / kitchen, office and cloakroom to the ground floor. The first floor offers two good bedrooms, principal with en-suite shower room and a single bedroom and a family bathroom to complete this floor. Outside to the front is a driveway and garage. The rear garden offers a tranquil escape which is mainly laid to lawn and surrounded by shrub borders all surrounded by fence and wall.