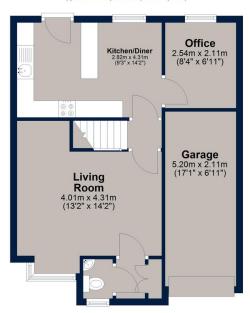

ront and rear gardens.

Located just off the bypass in Oakham, this property offers the perfect family residence. The property has been configured to provide an entrance hall, living room, refitted dining / kitchen, office and cloakroom to the ground floor. The first floor offers two good bedrooms, principal with en-suite shower room and a single bedroom and a family bathroom to complete this floor. Outside to the front is a driveway and garage. The rear garden offers a tranquil escape which is mainly laid to lawn and surrounded by shrub borders all surrounded by fence and wall.

Also available with No forward Chain.

TENURE: Freehold

EPC: D

COUNCIL TAX: C

MAINS: Gas, Electric and Water













## Foxfield Way, Oakham

## **Ground Floor**

Approx. 50.9 sq. metres (548.2 sq. feet)



## First Floor

Approx. 31.2 sq. metres (336.1 sq. feet)





Total area: approx. 82.2 sq. metres (884.3 sq. feet)

Osprey Oakham

4 Burley Road
Oakham
Rutland LE15 6DH
01572 756675
oakham@osprey-property.co.uk

Osprey Stamford

7 Red Lion Street Stamford Lincolnshire, PE9 1PA 01780 769269 stamford@osprey-property.co.uk Osprey Oundle

6 Crown Court Market Place Oundle, PE8 4BQ 01832 272225 oundle@osprey-property.co.uk Osprey Melton

8 Burton Road
Melton
Leicestershire, LE13 1AE
o1664 778170
melton@osprey-property.co.uk

Oakham is a highly popular market town, offering a range of amenities and services including restaurants, shops, bars, doctor's surgery, hospital and both primary/secondary schooling.

There is a bus station providing regular services around the town and through to neighb