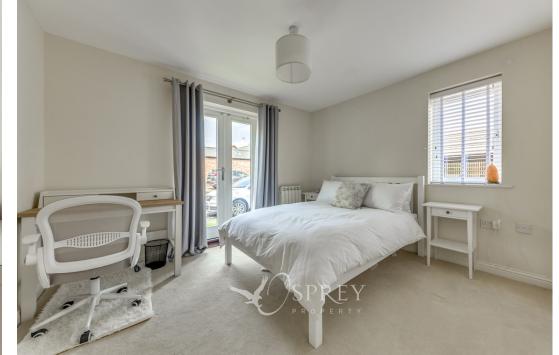

As you enter the apartments, the well-kept communal entrance hall provides access to the apartment. The block is accessed via a entry door system (or intercom directly at the apartment). As you enter the apartment, the entrance lobby gives access to the open plan living/kitchen area. The large light and airy living room sits to the rear, benefiting from french doors and to the front is a modern and well-kept kitchen which provides ample floor to wall base units, and window overlooking the font aspect. An inner lobby gains you access to, two double bedrooms. The principal bedroom benefits from double doors to the courtyard and built-in wardrobes and the second bedroom also benefits from built in wardrobes. To complete the apartment is a shower room with oversized walk-in shower.