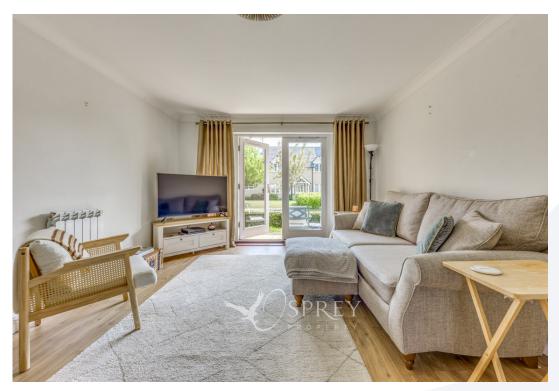

As you enter the apartments, the well-kept communal entrance hall provides access to the apartment. The block is accessed via a entry door system (or intercom directly at the apartment). As you enter the apartment, the entrance lobby gives access to the open plan living/kitchen area. The large light and airy living room sits to the rear, benefiting from french doors and to the front is a modern and well-kept kitchen which provides ample floor to wall base units, and window overlooking the font aspect. An inner lobby gains you access to, two double bedrooms. The principal bedroom benefits from double doors to the courtyard and built-in wardrobes and the second bedroom also benefits from built in wardrobes. To complete the apartment is a shower room with oversized walk-in shower.