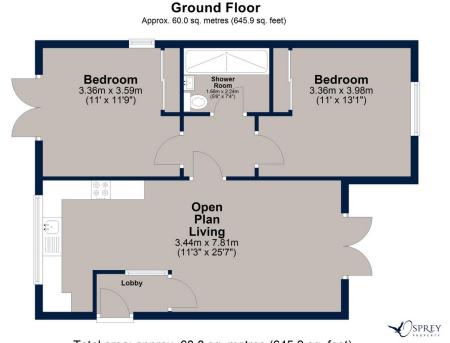

As you enter the apartments, the well-kept communal entrance hall provides access to the apartment. The block is accessed via a entry door system (or intercom directly at the apartment). As you enter the apartment, the entrance lobby gives access to the open plan living/kitchen area. The large light and airy living room sits to the rear, benefiting from french doors and to the front is a modern and well-kept kitchen which provides ample floor to wall base units, and window overlooking the font aspect. An inner lobby gains you access to, two double bedrooms. The principal bedroom benefits from double doors to the courtyard and built-in wardrobes and the second bedroom also benefits from built in wardrobes. To complete the apartment is a shower room with oversized walk-in shower.

## Kimblewick House, Barleythorpe

Total area: approx. 60.0 sq. metres (645.9 sq. feet)