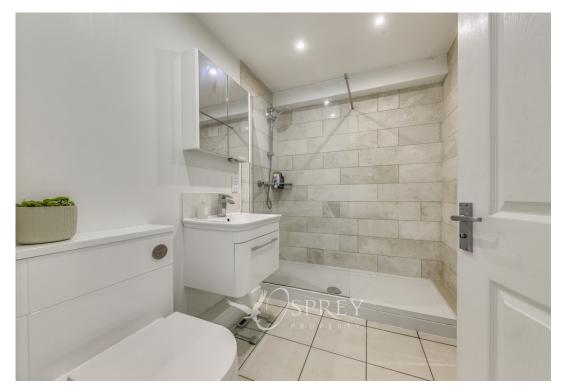

As you enter the apartments, the well-kept communal entrance hall provides access to the apartment. The block is accessed via a entry door system (or intercom directly at the apartment). As you enter the apartment, the entrance lobby gives access to the open plan living/kitchen area. The large light and airy living room sits to the rear, benefiting from french doors and to the front is a modern and well-kept kitchen which provides ample floor to wall base units, and window overlooking the font aspect. An inner lobby gains you access to, two double bedrooms. The principal bedroom benefits from double doors to the courtyard and built-in wardrobes and the second bedroom also benefits from built in wardrobes. To complete the apartment is a shower room with oversized walk-in shower.