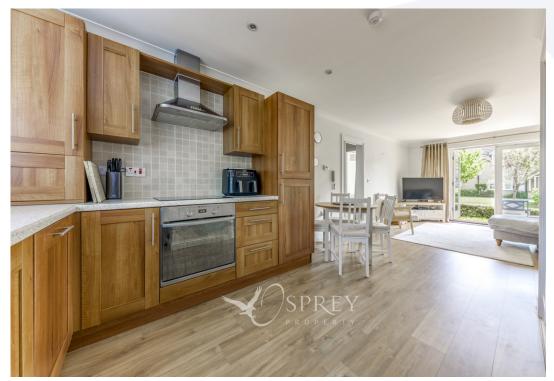

As you enter the apartments, the well-kept communal entrance hall provides access to the apartment. The block is accessed via a entry door system (or intercom directly at the apartment). As you enter the apartment, the entrance lobby gives access to the open plan living/kitchen area. The large light and airy living room sits to the rear, benefiting from french doors and to the front is a modern and well-kept kitchen which provides ample floor to wall base units, and window overlooking the font aspect. An inner lobby gains you access to, two double bedrooms. The principal bedroom benefits from double doors to the courtyard and built-in wardrobes and the second bedroom also benefits from built in wardrobes. To complete the apartment is a shower room with oversized walk-in shower.