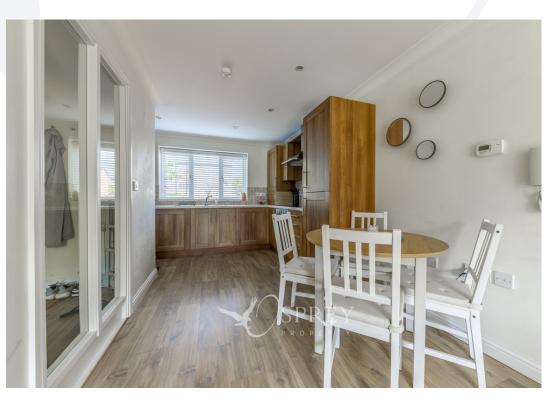

As you enter the apartments, the well-kept communal entrance hall provides access to the apartment. The block is accessed via a entry door system (or intercom directly at the apartment). As you enter the apartment, the entrance lobby gives access to the open plan living/kitchen area. The large light and airy living room sits to the rear, benefiting from french doors and to the front is a modern and well-kept kitchen which provides ample floor to wall base units, and window overlooking the font aspect. An inner lobby gains you access to, two double bedrooms. The principal bedroom benefits from double doors to the courtyard and built-in wardrobes and the second bedroom also benefits from built in wardrobes. To complete the apartment is a shower room with oversized walk-in shower.