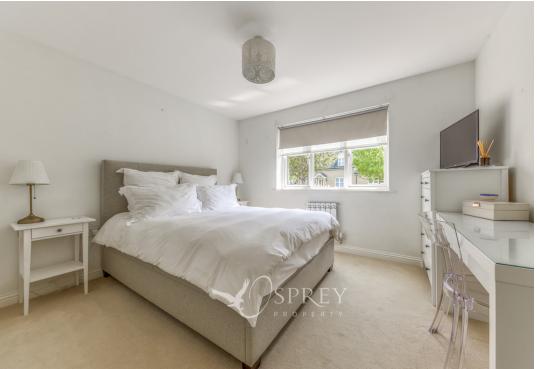

As you enter the apartments, the well-kept communal entrance hall provides access to the apartment. The block is accessed via a entry door system (or intercom directly at the apartment). As you enter the apartment, the entrance lobby gives access to the open plan living/kitchen area. The large light and airy living room sits to the rear, benefiting from french doors and to the front is a modern and well-kept kitchen which provides ample floor to wall base units, and window overlooking the font aspect. An inner lobby gains you access to, two double bedrooms. The principal bedroom benefits from double doors to the courtyard and built-in wardrobes and the second bedroom also benefits from built in wardrobes. To complete the apartment is a shower room with oversized walk-in shower.