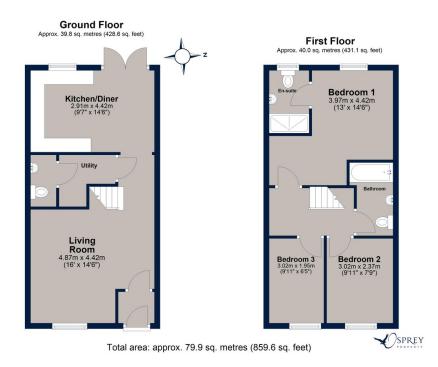

The property opens into a welcoming entrance hall, leading to a spacious living room, utility area, and downstairs WC. To the rear, an open-plan kitchen/diner features French doors opening onto a private, lawned garden. A detached garage is a practical addition to the property.

Upstairs, a central landing provides access to three bedrooms, including a main bedroom with ensuite, and a modern family bathroom.

Conveniently positioned for local amenities and excellent schooling, including Catmose College, this property presents a fantastic opportunity for a range of buyers.

Kitchen/Diner: 2.91m x 4.42m (9'7" x 14'6")

Utility:

Living Room: 4.87m x 4.42m (16' x 14'6") Bedroom 1: 3.97m x 4.42m (13' x 14'6")

En-suite: Bathroom:

Bedroom 2: 3.02m x 2.37m (9'11" x 7'9") Bedroom 3: 3.02m x 1.95m (9'11" x 6'5")