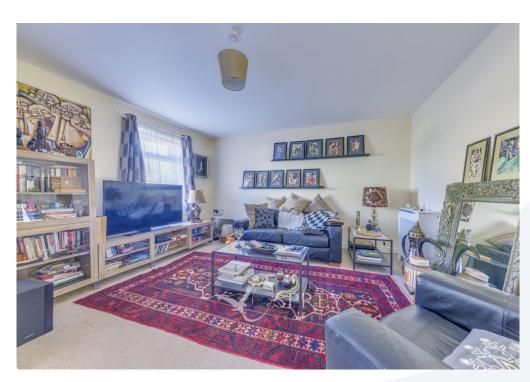

The property opens into a welcoming entrance hall, leading to a spacious living room, utility area, and downstairs WC. To the rear, an open-plan kitchen/diner features French doors opening onto a private, lawned garden. A detached garage is a practical addition to the property.