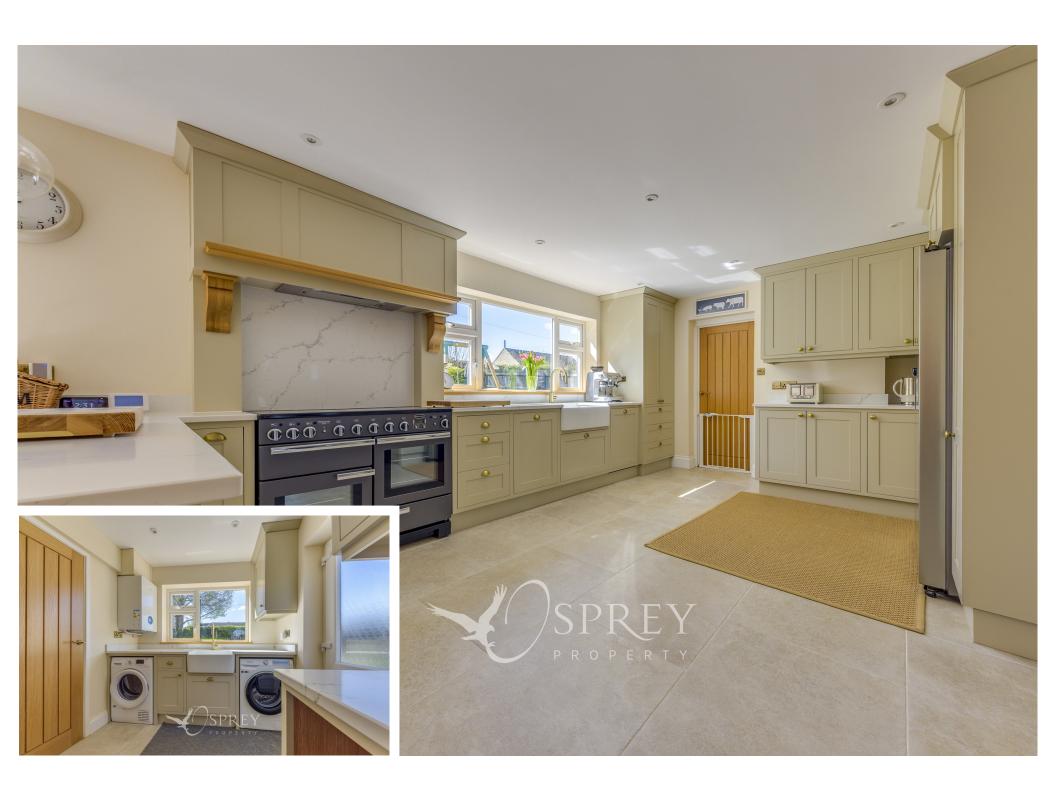

The Limes, Market Overton Offers Over £525,000

Finished to an exceptional standard, this spacious property combines quality craftsmanship with timeless style. At its heart is a bespoke, handcrafted kitchen with solid wood cabinetry, quartz worktops, and a double-sided wood-burning stove-creating a space that's equally suited to cosy family life or entertaining guests.

## DIMENSIONS

ENTRANCE HALL:

LIVING ROOM: 4.96m x 3.77m (16'3" x 12'4")

KITCHEN/BREAKFAST ROOM: 3.56m x 8.48m (11'8" x 27'10")

DINING ROOM: 4.65m x 2.66m (15'3" x 8'9") UTILITY ROOM: 2.68m x 2.26m (8'9" x 7'5")