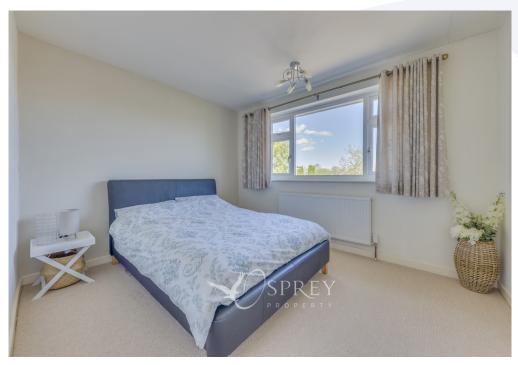

Upstairs, the spacious landing with built-in storage leads to five well-proportioned bedrooms. The principal bedroom includes a sleek en-suite, while the remaining bedrooms are served by a contemporary family bathroom featuring a walk-in shower and freestanding bath.

WC:

LANDING:

BEDROOM ONE: 3.87m x 3.83m (12'8" x 12'7") max

EN-SUITE:

BEDROOM TWO: 3.56m x 2.87m (11'8" x 9'5")
BEDROOM THREE: 2.66m x 3.42m (8'9" x 11'3")
BEDROOM FOUR: 2.34m x 2.62m (7'8" x 8'7")
BEDROOM FIVE: 1.69m x 2.62m (5'7" x 8'7")