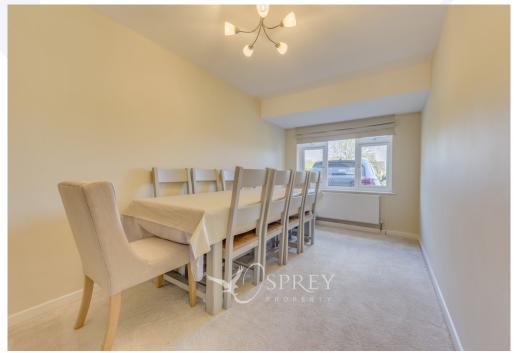

The open-plan kitchen/breakfast room is light-filled and versatile, with French doors opening onto a mature, well-proportioned garden-ideal for children, pets, and all fresco dining. There are two further reception rooms, offering flexibility for dining, working from home, or additional relaxation space.

## DIMENSIONS

ENTRANCE HALL:

LIVING ROOM: 4.96m x 3.77m (16'3" x 12'4")

KITCHEN/BREAKFAST ROOM: 3.56m x 8.48m (11'8" x 27'10")

DINING ROOM: 4.65m x 2.66m (15'3" x 8'9") UTILITY ROOM: 2.68m x 2.26m (8'9" x 7'5")