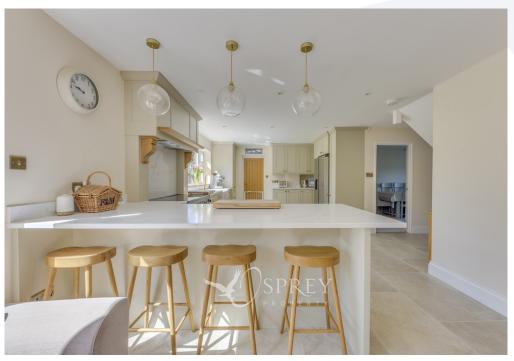

The open-plan kitchen/breakfast room is light-filled and versatile, with French doors opening onto a mature, well-proportioned garden-ideal for children, pets, and all fresco dining. There are two further reception rooms, offering flexibility for dining, working from home, or additional relaxation space.