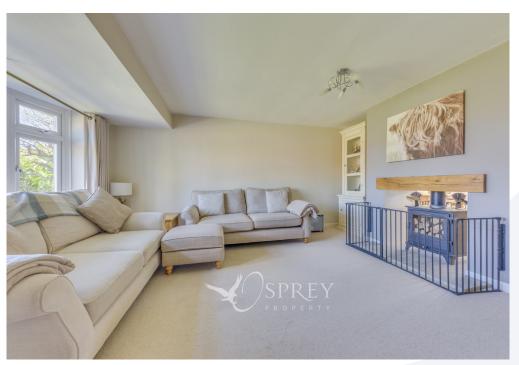

The property offers true turn-key appeal. A generous frontage provides a mix of manicured lawn and gravel driveway with parking for several vehicles, along with a double garage. A handcrafted wooden porch adds charm and sets the tone for the stylish interior beyond. Inside, neutral décor is paired with high-end finishes throughout.

The open-plan kitchen/breakfast room is light-filled and versatile, with French doors opening onto a mature, well-proportioned garden-ideal for children, pets, and all fresco dining. There are two further reception rooms, offering flexibility for dining, working from home, or additional relaxation space.

## DIMENSIONS

ENTRANCE HALL:

LIVING ROOM: 4.96m x 3.77m (16'3" x 12'4")

KITCHEN/BREAKFAST ROOM: 3.56m x 8.48m (11'8" x 27'10")

DINING ROOM: 4.65m x 2.66m (15'3" x 8'9") UTILITY ROOM: 2.68m x 2.26m (8'9" x 7'5")