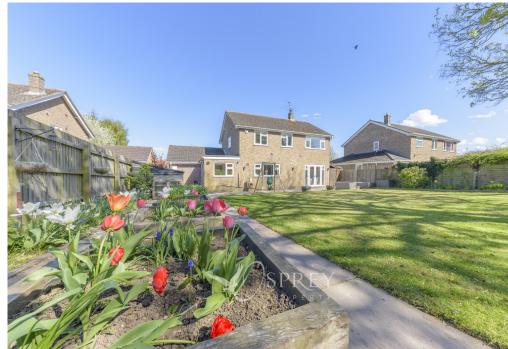

The property offers true turn-key appeal. A generous frontage provides a mix of manicured lawn and gravel driveway with parking for several vehicles, along with a double garage. A handcrafted wooden porch adds charm and sets the tone for the stylish interior beyond. Inside, neutral décor is paired with high-end finishes throughout.

The open-plan kitchen/breakfast room is light-filled and versatile, with French doors opening onto a mature, well-proportioned garden-ideal for children, pets, and all fresco dining. There are two further reception rooms, offering flexibility for dining, working from home, or additional relaxation space.