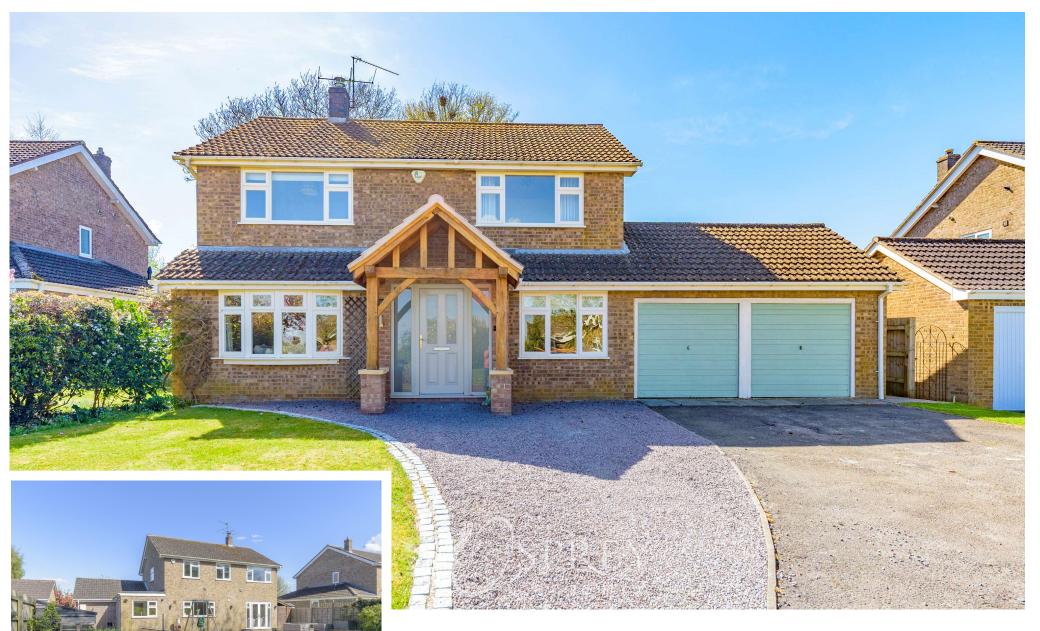

The Limes, Market Overton Offers Over £525,000

Finished to an exceptional standard, this spacious property combines quality craftsmanship with timeless style. At its heart is a bespoke, handcrafted kitchen with solid wood cabinetry, quartz worktops, and a double-sided wood-burning stove-creating a space that's equally suited to cosy family life or entertaining guests.

The property offers true turn-key appeal. A generous frontage provides a mix of manicured lawn and gravel driveway with parking for several vehicles, along with a double garage. A handcrafted wooden porch adds charm and sets the tone for the stylish interior beyond. Inside, neutral décor is paired with high-end finishes throughout.