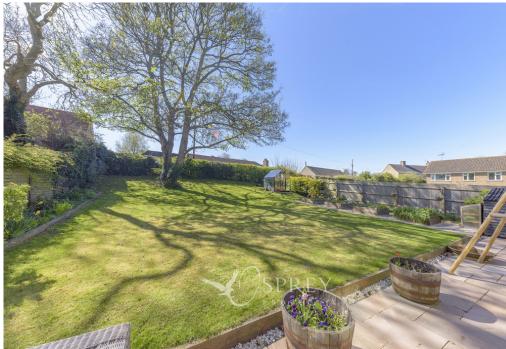

The open-plan kitchen/breakfast room is light-filled and versatile, with French doors opening onto a mature, well-proportioned garden-ideal for children, pets, and all fresco dining. There are two further reception rooms, offering flexibility for dining, working from home, or additional relaxation space.