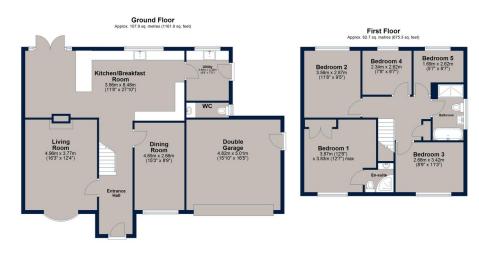

## DIMENSIONS

ENTRANCE HALL:

LIVING ROOM: 4.96m x 3.77m (16'3" x 12'4")

KITCHEN/BREAKFAST ROOM: 3.56m x 8.48m (11'8" x 27'10")

DINING ROOM: 4.65m x 2.66m (15'3" x 8'9") UTILITY ROOM: 2.68m x 2.26m (8'9" x 7'5")

WC:

LANDING:

BEDROOM ONE: 3.87m x 3.83m (12'8" x 12'7") max

EN-SUITE:

BEDROOM TWO: 3.56m x 2.87m (11'8" x 9'5")
BEDROOM THREE: 2.66m x 3.42m (8'9" x 11'3")
BEDROOM FOUR: 2.34m x 2.62m (7'8" x 8'7")
BEDROOM FIVE: 1.69m x 2.62m (5'7" x 8'7")

BATHROOM:

DOUBLE GARAGE: 4.82m x 5.01m (15'10" x 16'5")

Tenure: Freehold

All Mains Services Connected

Council Tax: Band E

No Management Fees Payable

## The Limes, Market Overton

Total area: approx. 170.7 sq. metres (1837.2 sq. feet)

Osprey Oakham 4 Burley Road Oakham Rutland LE15 6DH o1572 756675 oakham@osprey-property.co.uk Osprey Stamford 7 Red Lion Street Stamford Lincolnshire, PEg 1PA 01780 769269 stamford@osprey-property.co.uk Osprey Oundle 6 Crown Court Market Place Oundle, PE8 4BQ 01832 272225 oundle@osprey-property.co.uk