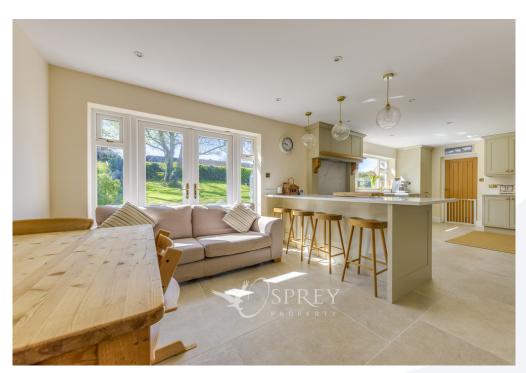

The open-plan kitchen/breakfast room is light-filled and versatile, with French doors opening onto a mature, well-proportioned garden-ideal for children, pets, and all fresco dining. There are two further reception rooms, offering flexibility for dining, working from home, or additional relaxation space.