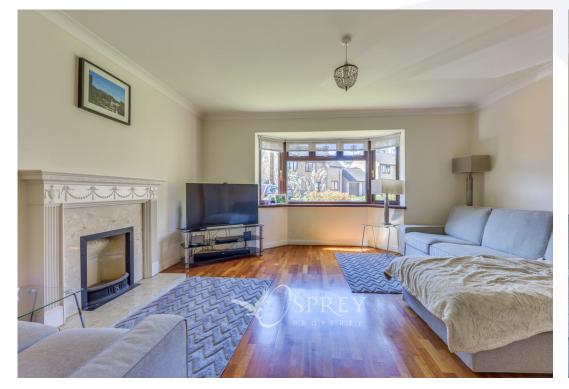

Set back from the road, the property benefits from ample off-road parking for several vehicles, along with a detached garage. To the rear, a generous lawned garden with mature trees provides a lovely private space ideal for families, entertaining, or simply enjoying the outdoors. Inside, the home offers a spacious and well-planned layout. The central entrance hall provides access to the main living areas, including a bright study-perfect for working from home-and a downstairs WC. The living room connects to the dining room via stylish bifold doors, allowing for open-plan living when desired, or a more separate space for entertaining. A separate utility room with external access adds further practicality.