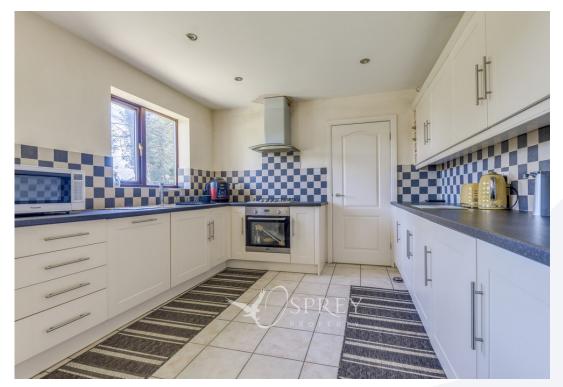

Set back from the road, the property benefits from ample off-road parking for several vehicles, along with a detached garage. To the rear, a generous lawned garden with mature trees provides a lovely private space ideal for families, entertaining, or simply enjoying the outdoors. Inside, the home offers a spacious and well-planned layout. The central entrance hall provides access to the main living areas, including a bright study-perfect for working from home-and a downstairs WC. The living room connects to the dining room via stylish bifold doors, allowing for open-plan living when desired, or a more separate space for entertaining. A separate utility room with external access adds further practicality.