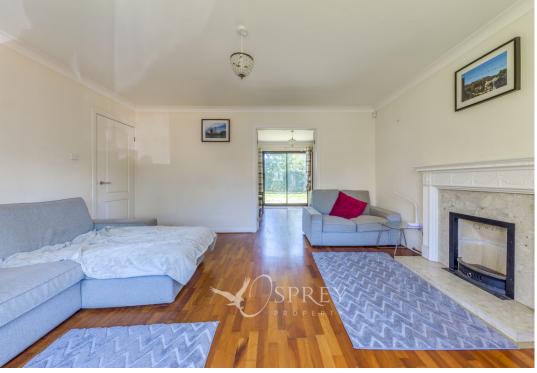

Set back from the road, the property benefits from ample off-road parking for several vehicles, along with a detached garage. To the rear, a generous lawned garden with mature trees provides a lovely private space ideal for families, entertaining, or simply enjoying the outdoors. Inside, the home offers a spacious and well-planned layout. The central entrance hall provides access to the main living areas, including a bright study-perfect for working from home-and a downstairs WC. The living room connects to the dining room via stylish bifold doors, allowing for open-plan living when desired, or a more separate space for entertaining. A separate utility room with external access adds further practicality.