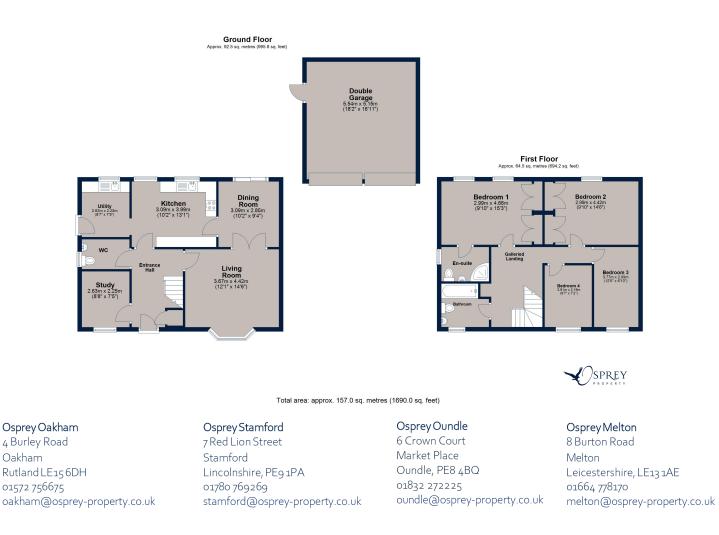

Set back from the road, the property benefits from ample off-road parking for several vehicles, along with a detached garage. To the rear, a generous lawned garden with mature trees provides a lovely private space ideal for families, entertaining, or simply enjoying the outdoors. Inside, the home offers a spacious and well-planned layout. The central entrance hall provides access to the main living areas, including a bright study-perfect for working from home-and a downstairs WC. The living room connects to the dining room via stylish bifold doors, allowing for open-plan living when desired, or a more separate space for entertaining. A separate utility room with external access adds further practicality.

Upstairs, a galleried landing leads to four comfortable bedrooms. The principal bedroom boasts an en-suite shower room, while two of the bedrooms benefit from built-in wardrobes. A modern three-piece family bathroom serves the remaining bedrooms.