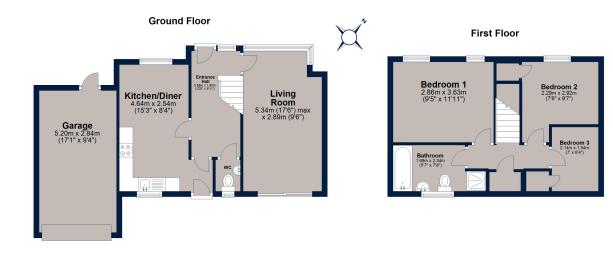

# The Pastures, Cottesmore

Total area: approx. 86.3 sq. metres (928.5 sq. feet)

Plan is for illustration purposes only and may not be representative of the property. Plan is not to scale. Plan produced by M-Photo Plan produced using PlanUp.