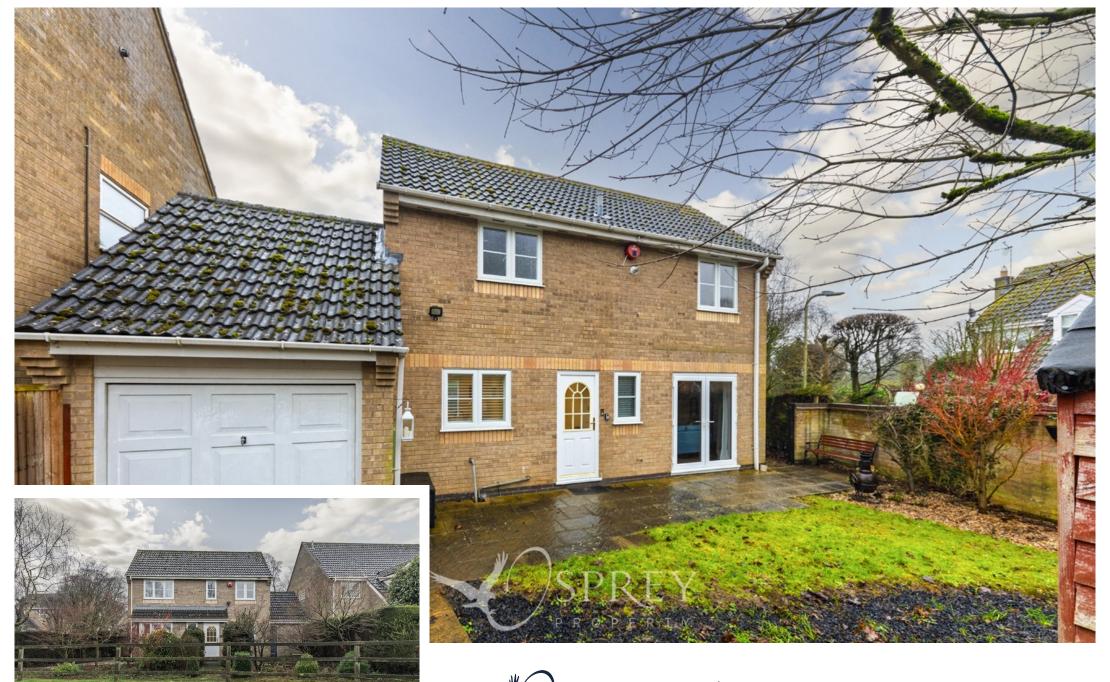

SPREY The Pastures, Cottesmore Offers Over £300,000

A much-enhanced detached family home situated within a quiet location in Cottesmore village. The property is in excellent order throughout benefitting from modern kitchen and bathrooms. Walking distance from the local amenities and Primary School.

To the first floor there are two double bedrooms, a single bedroom and a family bathroom which boast's not only a bath but separate walk-in shower.

Externally the property benefits from a walled garden to the rear garden with a degree of privacy, along with a driveway which leads to a single garden. (STPP) this could made further ground floor accommodation. To the front aspect, post and rail fencing, with a mature garden of shrubs and ornamental trees and a love view of the green.

This property has served the current vendors extremely well, they have enjoyed being within a very quiet location, a great home for entertaining.

All mains' services Tenure: Freehold Council Tax Band: C EPC Rating: C