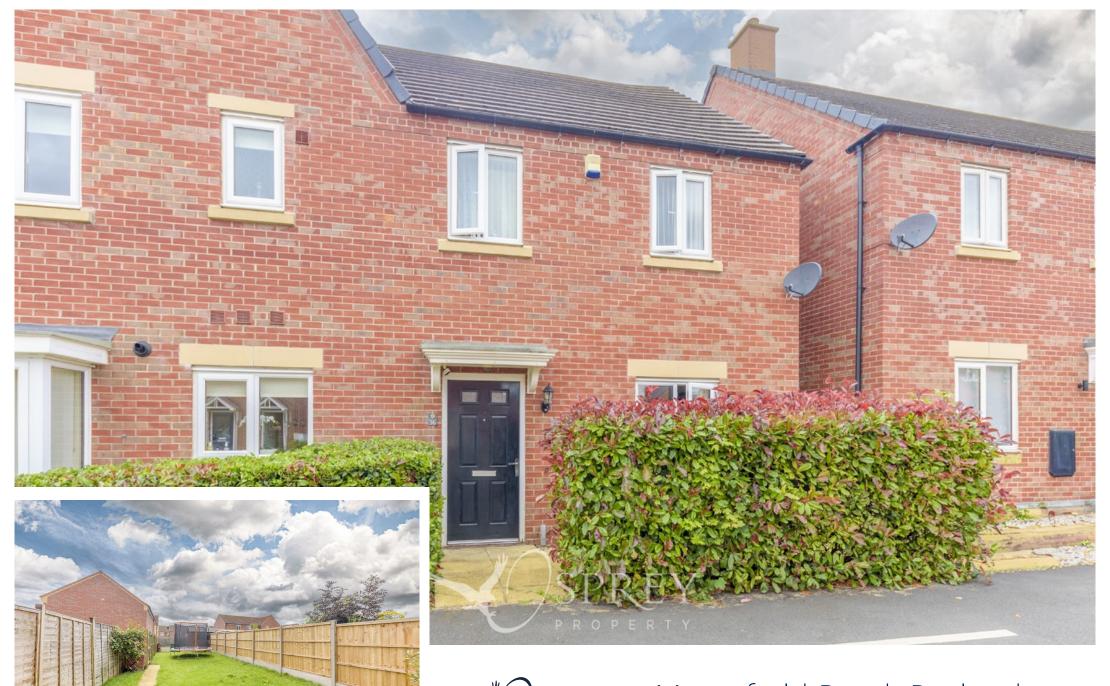

On the first floor, there are two double bedrooms and a single bedroom. The principal bedroom offers an en-suite and built-in wardrobe. The family bathroom completes this floor.

Outside - To the front of the property is a small garden area. The enclosed larger-than-average garden to the rear garden is divided up into a good-sized patio, lawn and wooden shed with electric along with rear gated access to your parking. The garden also offers a good degree of privacy.

# Maresfield Road, Barleythorpe