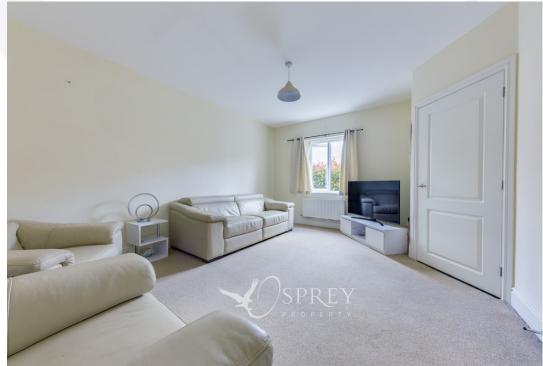

Enter the property into an entrance hall with stairs rising to the first floor and a door opening into the ground floor accommodation. The living room is located at the front of the property with a window to the front elevation allowing plenty of light and a great storage cupboard. At the rear of the property is the dining kitchen with space for a dining table, french doors to the garden, and a great range of fitted units with a variety of integrated appliances. Heating controls are dual zones, for more efficiency. There is also access to the downstairs cloakroom.