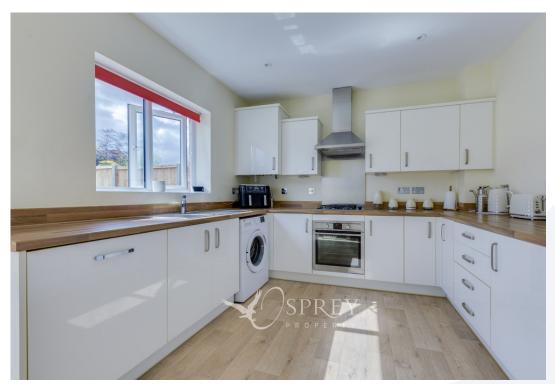

Enter the property into an entrance hall with stairs rising to the first floor and a door opening into the ground floor accommodation. The living room is located at the front of the property with a window to the front elevation allowing plenty of light and a great storage cupboard. At the rear of the property is the dining kitchen with space for a dining table, french doors to the garden, and a great range of fitted units with a variety of integrated appliances. Heating controls are dual zones, for more efficiency. There is also access to the downstairs cloakroom.