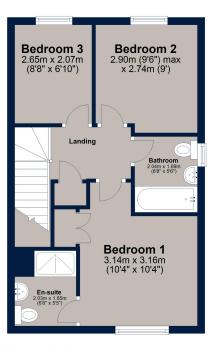

On the first floor, there are two double bedrooms and a single bedroom. The principal bedroom offers an en-suite and built-in wardrobe. The family bathroom completes this floor.

Outside - To the front of the property is a small garden area. The enclosed larger-than-average garden to the rear garden is divided up into a good-sized patio, lawn and wooden shed with electric along with rear gated access to your parking. The garden also offers a good degree of privacy.

#### **First Floor**

Total area: approx. 79.5 sq. metres (855.7 sq. feet)

Plan is for illustration purposes only and may not be representative of the property. Plan is not to scale. Plan produced by M-Photo
Plan produced using PlanUp.