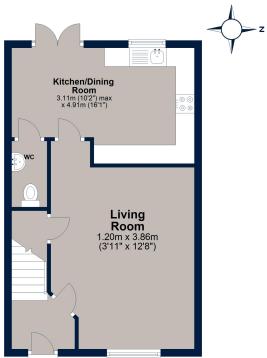

Enter the property into an entrance hall with stairs rising to the first floor and a door opening into the ground floor accommodation. The living room is located at the front of the property with a window to the front elevation allowing plenty of light and a great storage cupboard. At the rear of the property is the dining kitchen with space for a dining table, french doors to the garden, and a great range of fitted units with a variety of integrated appliances. Heating controls are dual zones, for more efficiency. There is also access to the downstairs cloakroom.

### **Ground Floor**