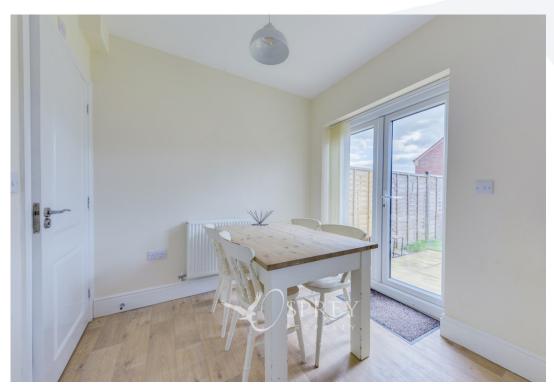

Enter the property into an entrance hall with stairs rising to the first floor and a door opening into the ground floor accommodation. The living room is located at the front of the property with a window to the front elevation allowing plenty of light and a great storage cupboard. At the rear of the property is the dining kitchen with space for a dining table, french doors to the garden, and a great range of fitted units with a variety of integrated appliances. Heating controls are dual zones, for more efficiency. There is also access to the downstairs cloakroom.