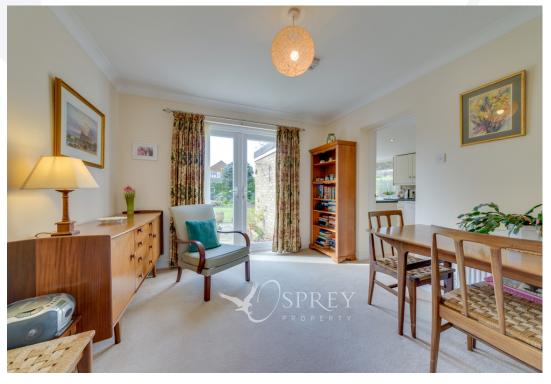

On entering the bungalow, the entrance hall offers great flow, connecting the living room, dining room, kitchen breakfast room, shower room, and all two bedrooms. The light and airy living room hosts an abundance of natural light. The kitchen breakfast room features an array of modern units with integrated appliances, french doors to the garden, and space for a breakfast table. There is a three-piece modern shower room which is fully tiled. Both bedrooms are well-proportioned and can fit double beds and have built-in wardrobes.

## ENTRANCE HALL:

LIVING ROOM: 4.84m x 3.51m max (15'11" x 11'6") max DINING ROOM: 3.65m x 3.26m (12' x 10'8") KITCHEN / BREAKFAST ROOM: 5.76 x 2.69m (18'11" x 8'10") BEDROOM ONE: 3.63m x 3.45m (11'11" x 11'4") BEDROOM TWO: 3.65m x 3.20m (12' x 10'6") SHOWER ROOM: