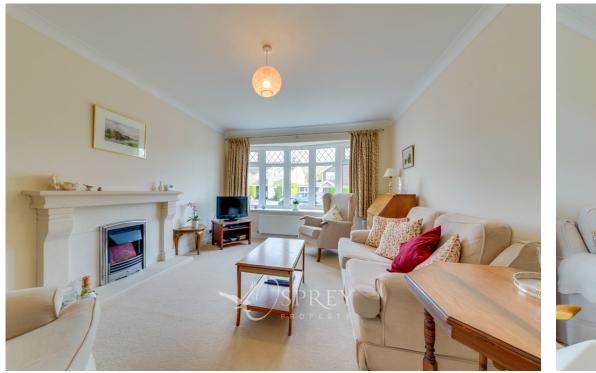

On entering the bungalow, the entrance hall offers great flow, connecting the living room, dining room, kitchen breakfast room, shower room, and all two bedrooms. The light and airy living room hosts an abundance of natural light. The kitchen breakfast room features an array of modern units with integrated appliances, french doors to the garden, and space for a breakfast table. There is a three-piece modern shower room which is fully tiled. Both bedrooms are well-proportioned and can fit double beds and have built-in wardrobes.

## ENTRANCE HALL:

LIVING ROOM: 4.84m x 3.51m max (15'11" x 11'6") max DINING ROOM: 3.65m x 3.26m (12' x 10'8") KITCHEN / BREAKFAST ROOM: 5.76 x 2.69m (18'11" x 8'10") BEDROOM ONE: 3.63m x 3.45m (11'11" x 11'4") BEDROOM TWO: 3.65m x 3.20m (12' x 10'6") SHOWER ROOM: