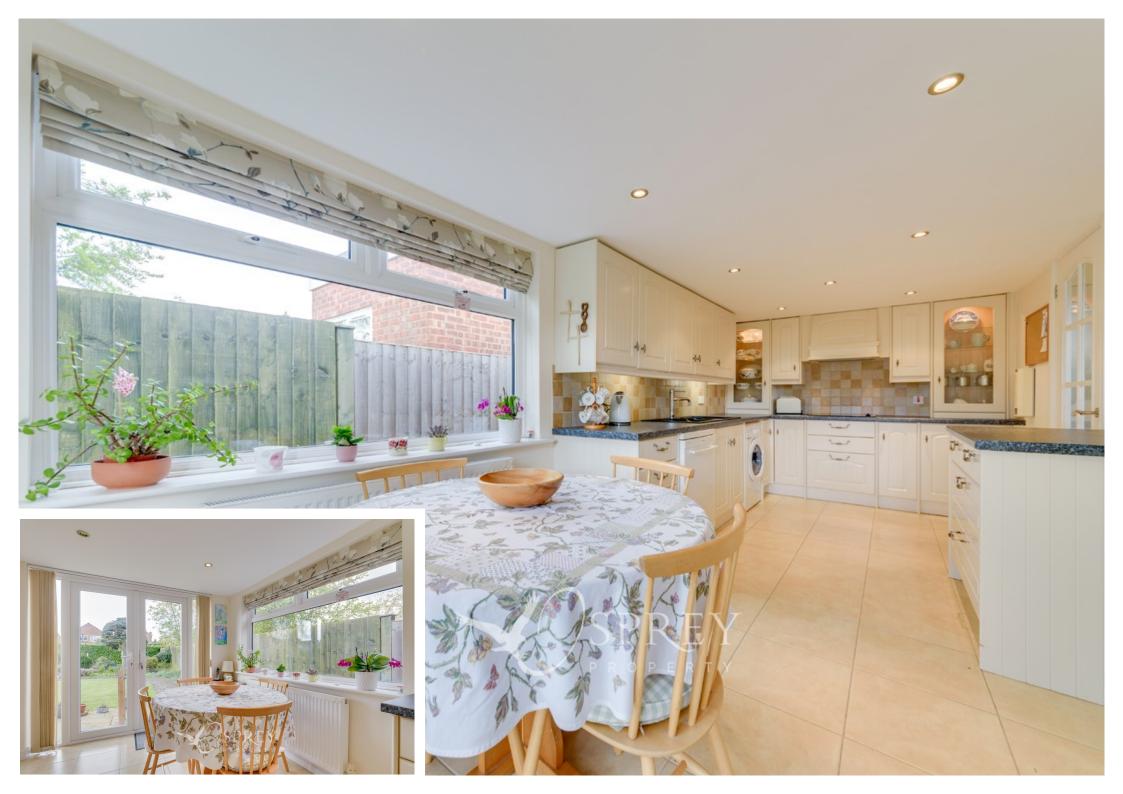

On entering the bungalow, the entrance hall offers great flow, connecting the living room, dining room, kitchen breakfast room, shower room, and all two bedrooms. The light and airy living room hosts an abundance of natural light. The kitchen breakfast room features an array of modern units with integrated appliances, french doors to the garden, and space for a breakfast table. There is a three-piece modern shower room which is fully tiled. Both bedrooms are well-proportioned and can fit double beds and have built-in wardrobes.

## ENTRANCE HALL:

LIVING ROOM: 4.84m x 3.51m max (15'11" x 11'6") max DINING ROOM: 3.65m x 3.26m (12' x 10'8") KITCHEN / BREAKFAST ROOM: 5.76 x 2.69m (18'11" x 8'10") BEDROOM ONE: 3.63m x 3.45m (11'11" x 11'4") BEDROOM TWO: 3.65m x 3.20m (12' x 10'6") SHOWER ROOM: