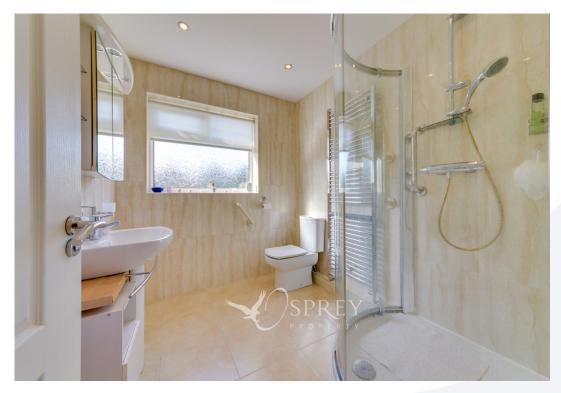

On entering the bungalow, the entrance hall offers great flow, connecting the living room, dining room, kitchen breakfast room, shower room, and all two bedrooms. The light and airy living room hosts an abundance of natural light. The kitchen breakfast room features an array of modern units with integrated appliances, french doors to the garden, and space for a breakfast table. There is a three-piece modern shower room which is fully tiled. Both bedrooms are well-proportioned and can fit double beds and have built-in wardrobes.