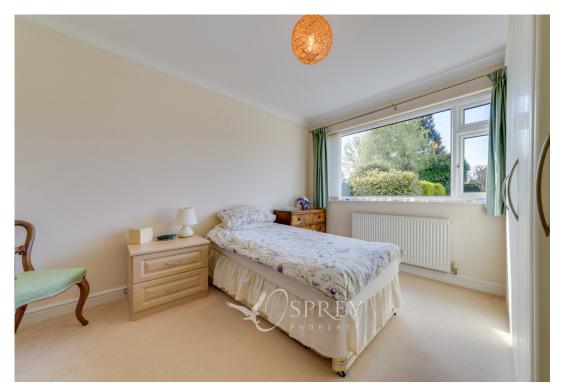

On entering the bungalow, the entrance hall offers great flow, connecting the living room, dining room, kitchen breakfast room, shower room, and all two bedrooms. The light and airy living room hosts an abundance of natural light. The kitchen breakfast room features an array of modern units with integrated appliances, french doors to the garden, and space for a breakfast table. There is a three-piece modern shower room which is fully tiled. Both bedrooms are well-proportioned and can fit double beds and have built-in wardrobes.

## ENTRANCE HALL:

LIVING ROOM: 4.84m x 3.51m max (15'11" x 11'6") max DINING ROOM: 3.65m x 3.26m (12' x 10'8") KITCHEN / BREAKFAST ROOM: 5.76 x 2.69m (18'11" x 8'10") BEDROOM ONE: 3.63m x 3.45m (11'11" x 11'4") BEDROOM TWO: 3.65m x 3.20m (12' x 10'6") SHOWER ROOM: