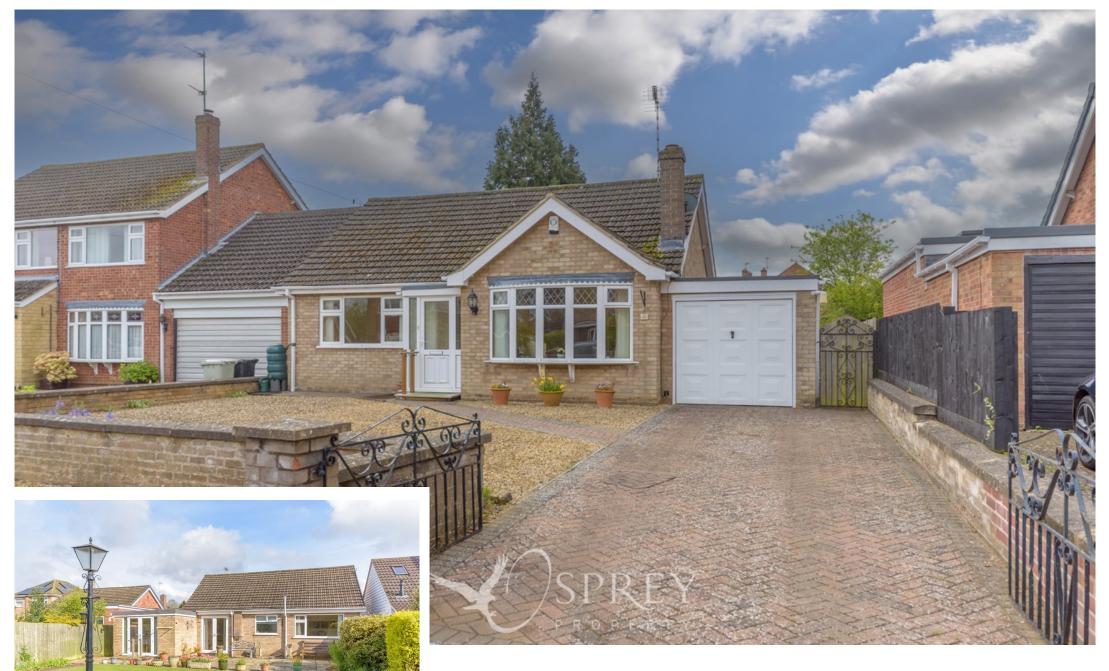

This attractive detached bungalow has been renovated by the current owner and is situated in a popular area of Oakham. The bungalow benefits from a modern kitchen breakfast room, spacious living room and separate dining room, two well-balanced bedrooms, a modern three-piece shower room. A landscaped rear garden, ample off-road parking, and a single garage.

To the front is a block-paved driveway which offers ample off-road parking and access to the single garage which has an electric up-and-over door. The front garden is well maintained with a gravel area and flower border along with a short wall and double wrought iron gates. The large rear garden has been beautifully landscaped with a patio seating area, a large lawn, and mature flower borders. To the back of the garden is an area of fruit trees and large wooden shed and a greenhouse.