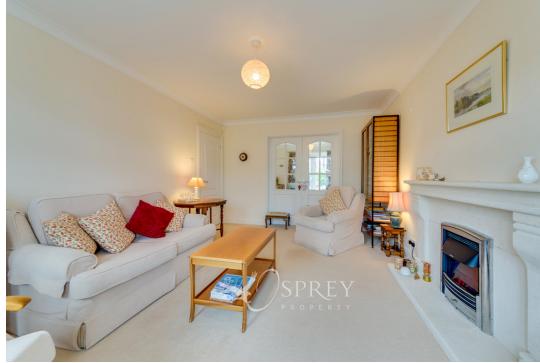

On entering the bungalow, the entrance hall offers great flow, connecting the living room, dining room, kitchen breakfast room, shower room, and all two bedrooms. The light and airy living room hosts an abundance of natural light. The kitchen breakfast room features an array of modern units with integrated appliances, french doors to the garden, and space for a breakfast table. There is a three-piece modern shower room which is fully tiled. Both bedrooms are well-proportioned and can fit double beds and have built-in wardrobes.

## ENTRANCE HALL:

LIVING ROOM: 4.84m x 3.51m max (15'11" x 11'6") max DINING ROOM: 3.65m x 3.26m (12' x 10'8") KITCHEN / BREAKFAST ROOM: 5.76 x 2.69m (18'11" x 8'10") BEDROOM ONE: 3.63m x 3.45m (11'11" x 11'4") BEDROOM TWO: 3.65m x 3.20m (12' x 10'6") SHOWER ROOM: