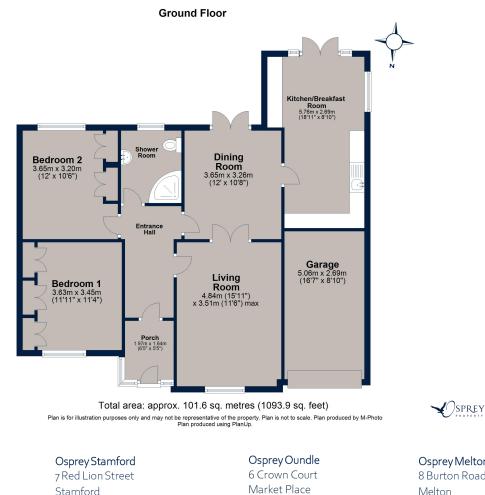

## ENTRANCE HALL:

LIVING ROOM: 4.84m x 3.51m max (15'11" x 11'6") max DINING ROOM: 3.65m x 3.26m (12' x 10'8") KITCHEN / BREAKFAST ROOM: 5.76 x 2.69m (18'11" x 8'10") BEDROOM ONE: 3.63m x 3.45m (11'11" x 11'4") BEDROOM TWO: 3.65m x 3.20m (12' x 10'6") SHOWER ROOM:

GARAGE: 5.06m x 2.69m (16'7" x 8'10")