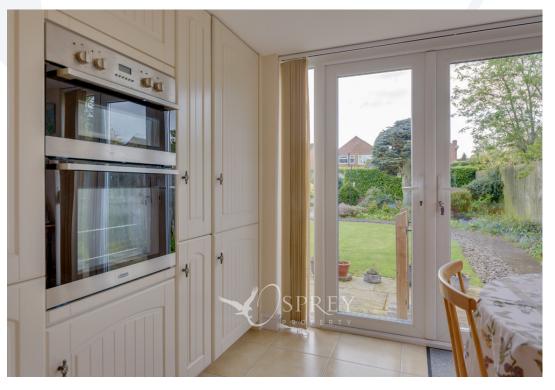

On entering the bungalow, the entrance hall offers great flow, connecting the living room, dining room, kitchen breakfast room, shower room, and all two bedrooms. The light and airy living room hosts an abundance of natural light. The kitchen breakfast room features an array of modern units with integrated appliances, french doors to the garden, and space for a breakfast table. There is a three-piece modern shower room which is fully tiled. Both bedrooms are well-proportioned and can fit double beds and have built-in wardrobes.

## ENTRANCE HALL:

LIVING ROOM: 4.84m x 3.51m max (15'11" x 11'6") max DINING ROOM: 3.65m x 3.26m (12' x 10'8") KITCHEN / BREAKFAST ROOM: 5.76 x 2.69m (18'11" x 8'10") BEDROOM ONE: 3.63m x 3.45m (11'11" x 11'4") BEDROOM TWO: 3.65m x 3.20m (12' x 10'6") SHOWER ROOM: