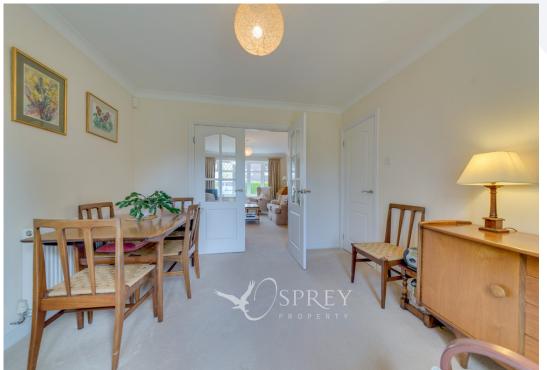

On entering the bungalow, the entrance hall offers great flow, connecting the living room, dining room, kitchen breakfast room, shower room, and all two bedrooms. The light and airy living room hosts an abundance of natural light. The kitchen breakfast room features an array of modern units with integrated appliances, french doors to the garden, and space for a breakfast table. There is a three-piece modern shower room which is fully tiled. Both bedrooms are well-proportioned and can fit double beds and have built-in wardrobes.

## ENTRANCE HALL:

LIVING ROOM: 4.84m x 3.51m max (15'11" x 11'6") max DINING ROOM: 3.65m x 3.26m (12' x 10'8") KITCHEN / BREAKFAST ROOM: 5.76 x 2.69m (18'11" x 8'10") BEDROOM ONE: 3.63m x 3.45m (11'11" x 11'4") BEDROOM TWO: 3.65m x 3.20m (12' x 10'6") SHOWER ROOM: