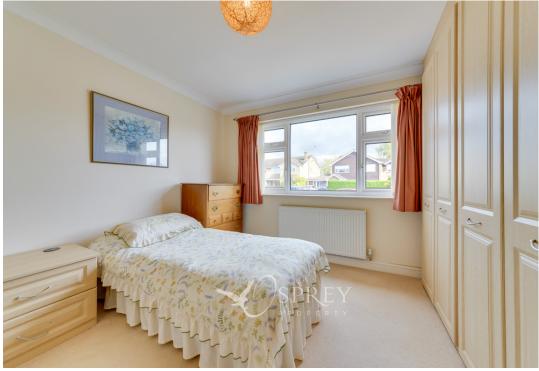

On entering the bungalow, the entrance hall offers great flow, connecting the living room, dining room, kitchen breakfast room, shower room, and all two bedrooms. The light and airy living room hosts an abundance of natural light. The kitchen breakfast room features an array of modern units with integrated appliances, french doors to the garden, and space for a breakfast table. There is a three-piece modern shower room which is fully tiled. Both bedrooms are well-proportioned and can fit double beds and have built-in wardrobes.

## ENTRANCE HALL:

LIVING ROOM: 4.84m x 3.51m max (15'11" x 11'6") max DINING ROOM: 3.65m x 3.26m (12' x 10'8") KITCHEN / BREAKFAST ROOM: 5.76 x 2.69m (18'11" x 8'10") BEDROOM ONE: 3.63m x 3.45m (11'11" x 11'4") BEDROOM TWO: 3.65m x 3.20m (12' x 10'6") SHOWER ROOM: