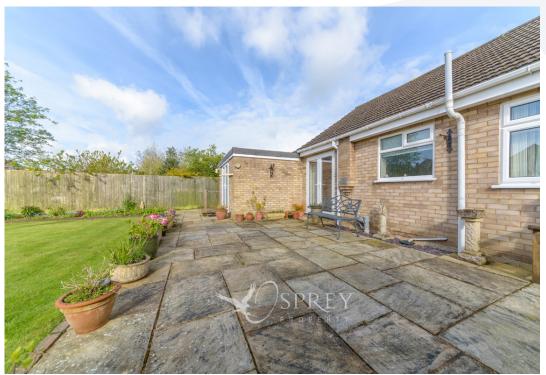

To the front is a block-paved driveway which offers ample off-road parking and access to the single garage which has an electric up-and-over door. The front garden is well maintained with a gravel area and flower border along with a short wall and double wrought iron gates. The large rear garden has been beautifully landscaped with a patio seating area, a large lawn, and mature flower borders. To the back of the garden is an area of fruit trees and large wooden shed and a greenhouse.