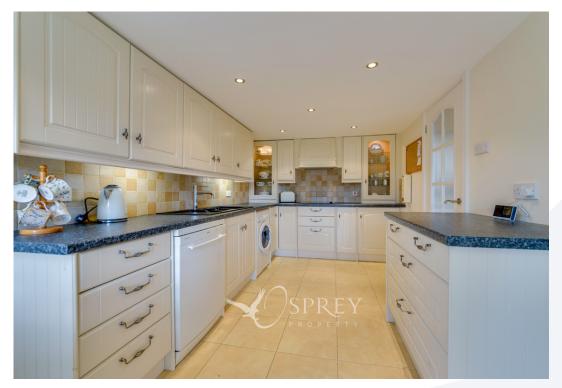

On entering the bungalow, the entrance hall offers great flow, connecting the living room, dining room, kitchen breakfast room, shower room, and all two bedrooms. The light and airy living room hosts an abundance of natural light. The kitchen breakfast room features an array of modern units with integrated appliances, french doors to the garden, and space for a breakfast table. There is a three-piece modern shower room which is fully tiled. Both bedrooms are well-proportioned and can fit double beds and have built-in wardrobes.

## ENTRANCE HALL:

LIVING ROOM: 4.84m x 3.51m max (15'11" x 11'6") max DINING ROOM: 3.65m x 3.26m (12' x 10'8") KITCHEN / BREAKFAST ROOM: 5.76 x 2.69m (18'11" x 8'10") BEDROOM ONE: 3.63m x 3.45m (11'11" x 11'4") BEDROOM TWO: 3.65m x 3.20m (12' x 10'6") SHOWER ROOM: