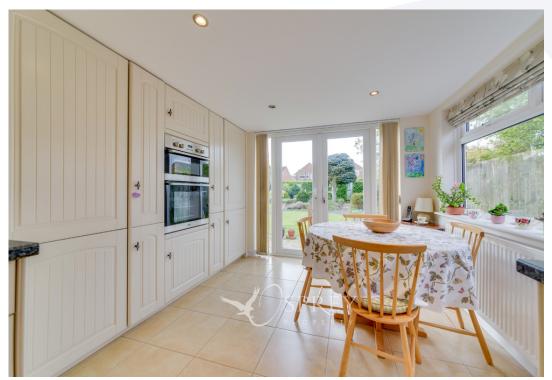

On entering the bungalow, the entrance hall offers great flow, connecting the living room, dining room, kitchen breakfast room, shower room, and all two bedrooms. The light and airy living room hosts an abundance of natural light. The kitchen breakfast room features an array of modern units with integrated appliances, french doors to the garden, and space for a breakfast table. There is a three-piece modern shower room which is fully tiled. Both bedrooms are well-proportioned and can fit double beds and have built-in wardrobes.

## ENTRANCE HALL:

LIVING ROOM: 4.84m x 3.51m max (15'11" x 11'6") max DINING ROOM: 3.65m x 3.26m (12' x 10'8") KITCHEN / BREAKFAST ROOM: 5.76 x 2.69m (18'11" x 8'10") BEDROOM ONE: 3.63m x 3.45m (11'11" x 11'4") BEDROOM TWO: 3.65m x 3.20m (12' x 10'6") SHOWER ROOM: