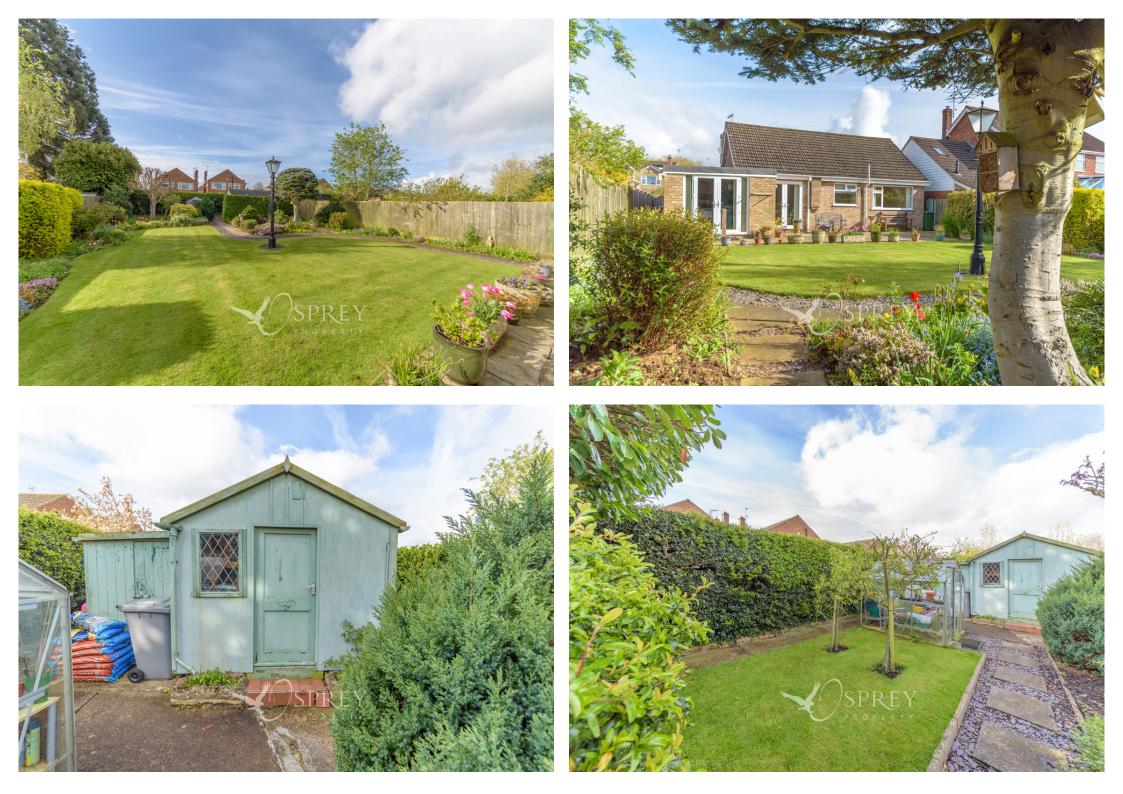

To the front is a block-paved driveway which offers ample off-road parking and access to the single garage which has an electric up-and-over door. The front garden is well maintained with a gravel area and flower border along with a short wall and double wrought iron gates. The large rear garden has been beautifully landscaped with a patio seating area, a large lawn, and mature flower borders. To the back of the garden is an area of fruit trees and large wooden shed and a greenhouse.